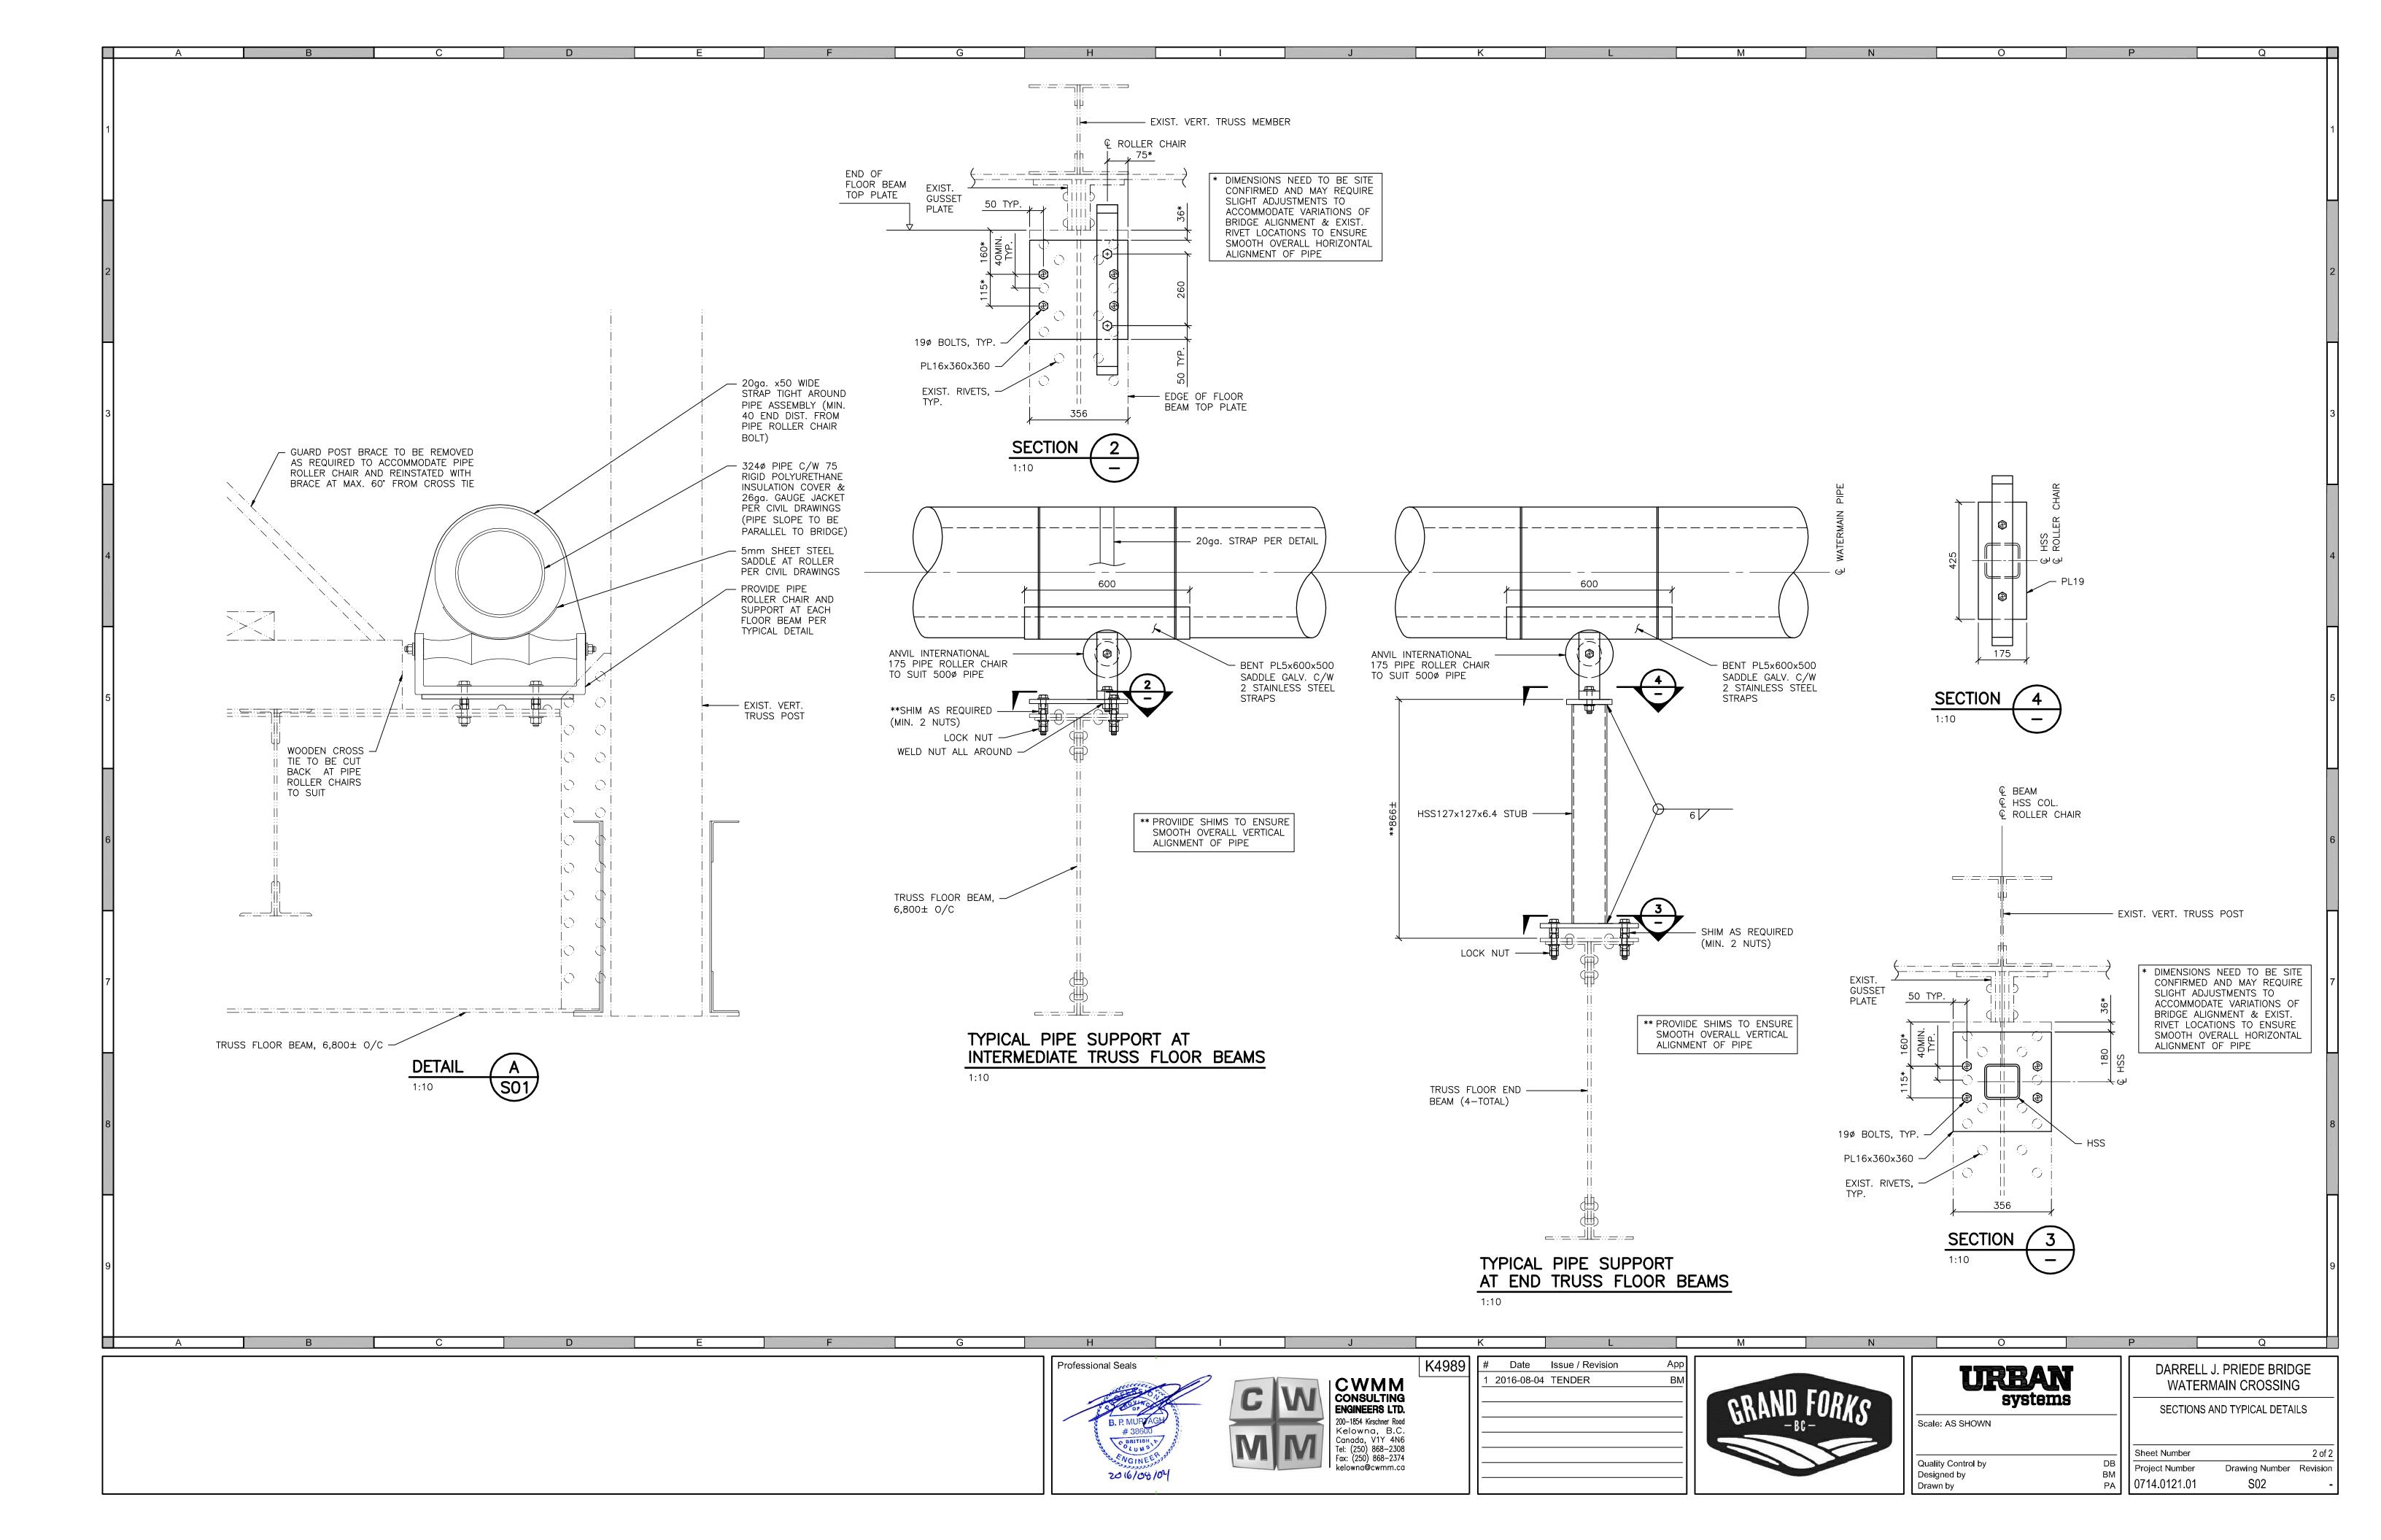

## DARRELL J. PRIEDE BRIDGE WATERMAIN CROSSING

| Sheet<br>Number | Sheet Title                   |
|-----------------|-------------------------------|
|                 |                               |
| L01             | LEGEND                        |
| K01             | KEY PLAN                      |
| C01             | PLAN & PROFILE 0+000 to 0+340 |
| C02             | PLAN & PROFILE 0+340 to 0+710 |
| C03             | 5TH ST PLAN                   |
| D01             | DETAILS                       |
| D02             | DETAILS                       |
| S01             | PLANS AND SECTIONS            |
| S02             | SECTIONS AND TYPICAL DETAILS  |