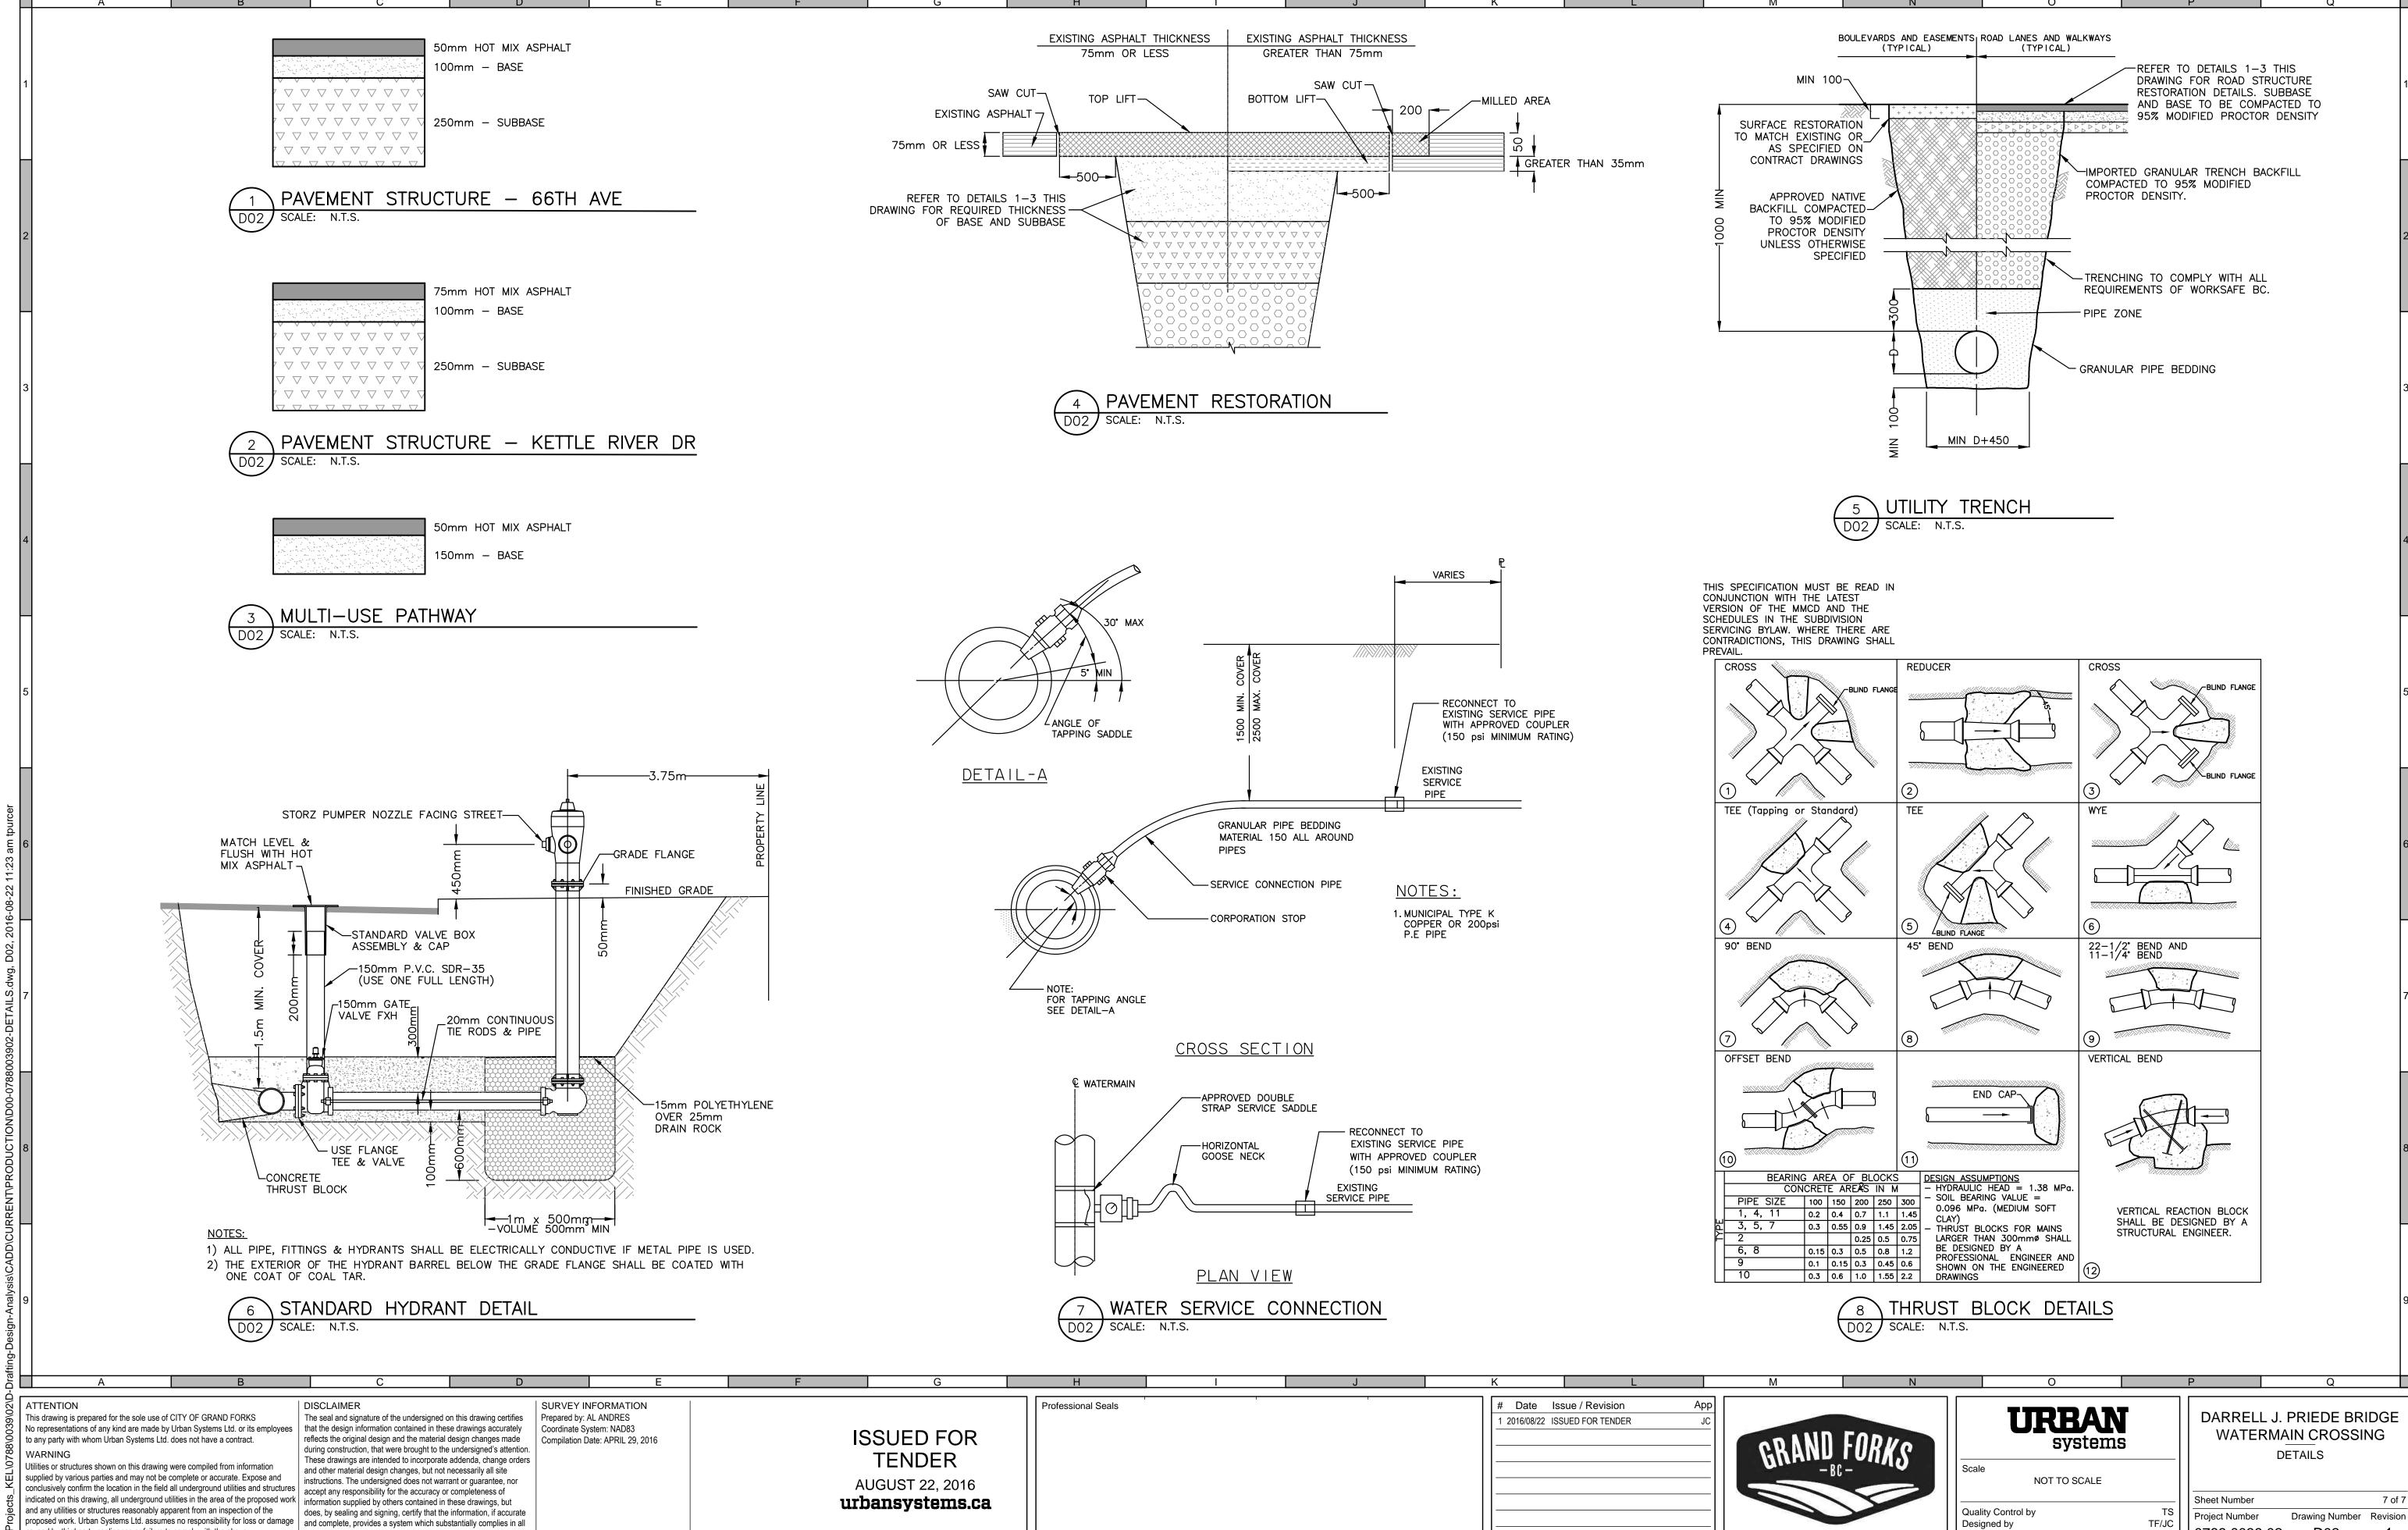

## DARRELL J. PRIEDE BRIDGE WATERMAIN CROSSING

| Sheet<br>Number | Sheet Title                   |
|-----------------|-------------------------------|
|                 |                               |
| L01             | LEGEND                        |
| K01             | KEY PLAN                      |
| C01             | PLAN & PROFILE 0+000 to 0+340 |
| C02             | PLAN & PROFILE 0+340 to 0+710 |
| C03             | 5TH ST PLAN                   |
| D01             | DETAILS                       |
| D02             | DETAILS                       |
| S01             | PLANS AND SECTIONS            |
| S02             | SECTIONS AND TYPICAL DETAILS  |

material respects with the original design intent.

Drawn by

Drawing Number Revision Project Number 0788.0039.02 D02