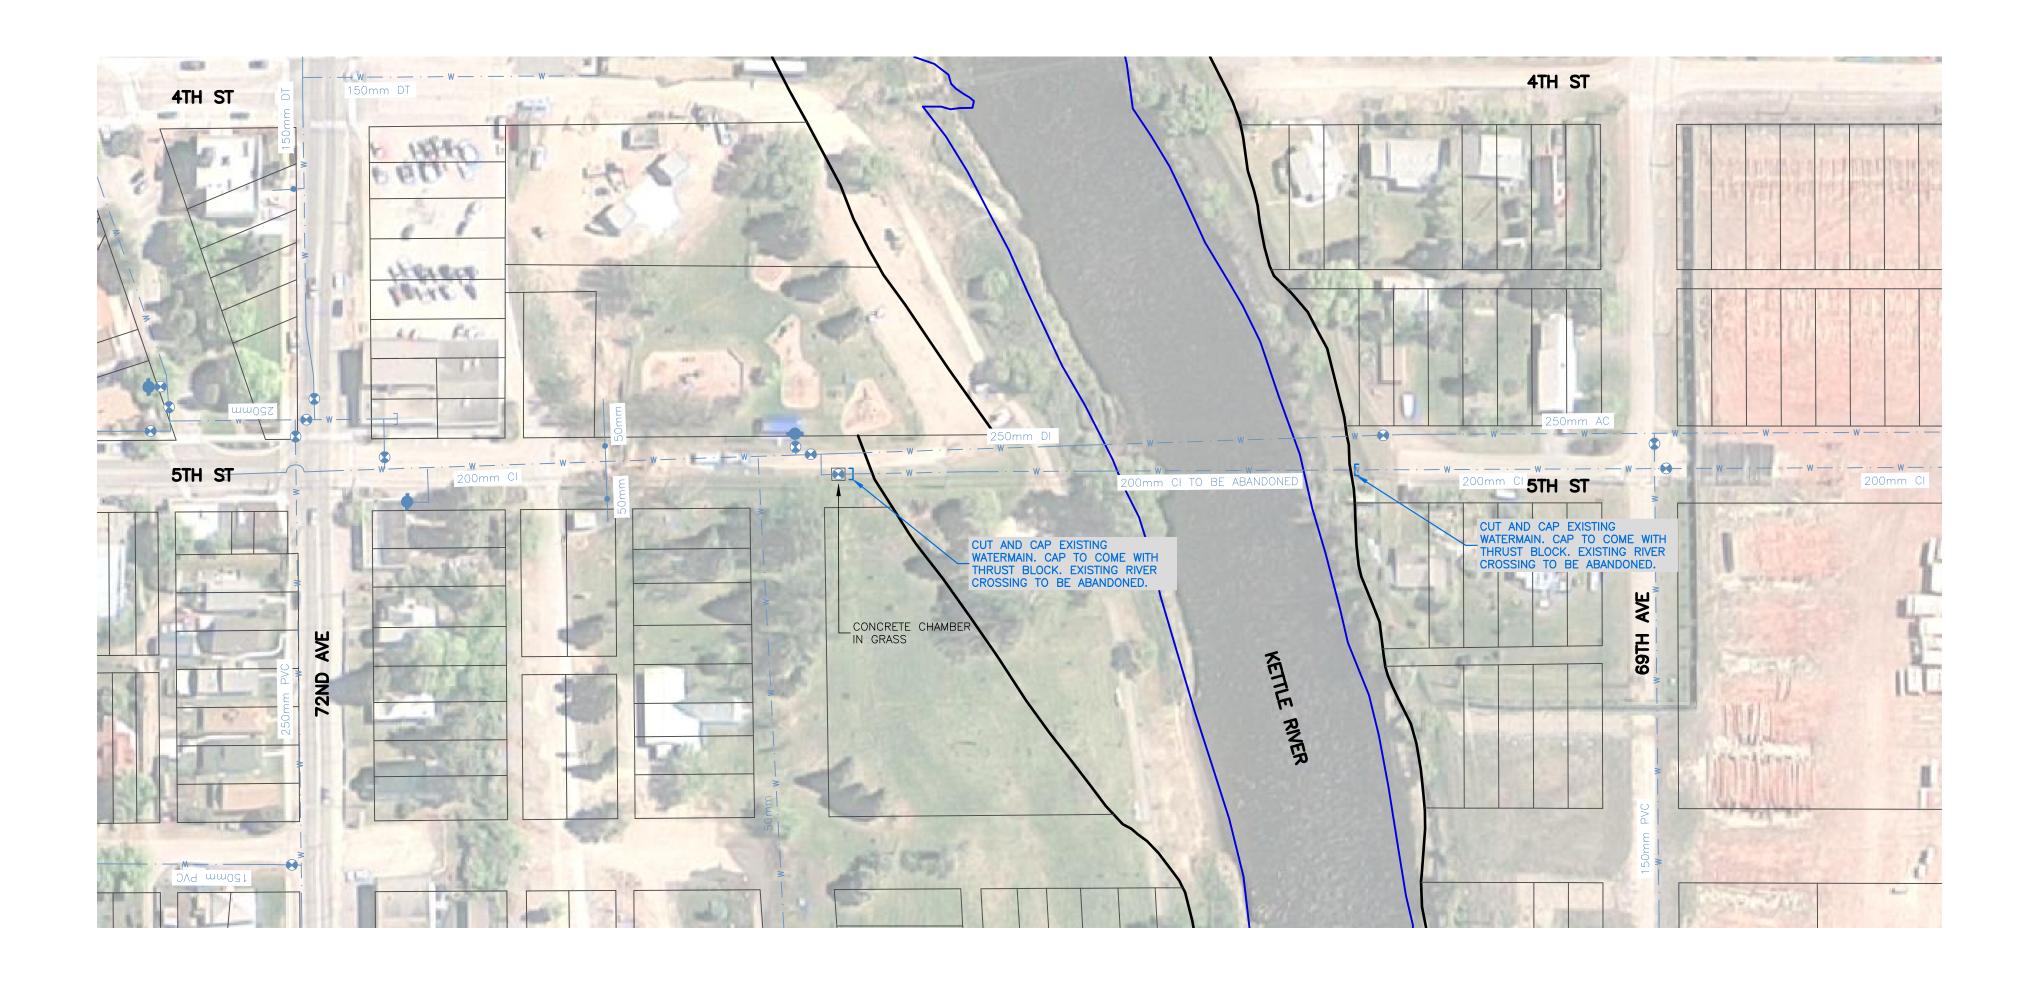

## URBAN systems

Quality Control by

Designed by Drawn by

WATERMAIN CROSSING 5TH ST PLAN 10m 0 10 20 30

Sheet Number Project Number Drawing Number Revision TF/JC 0788.0039.02 C03

DARRELL J. PRIEDE BRIDGE

proposed work. Urban Systems Ltd. assumes no responsibility for loss or damage and complete, provides a system which substantially complies in all caused by third party negligence or failure to comply with the above.