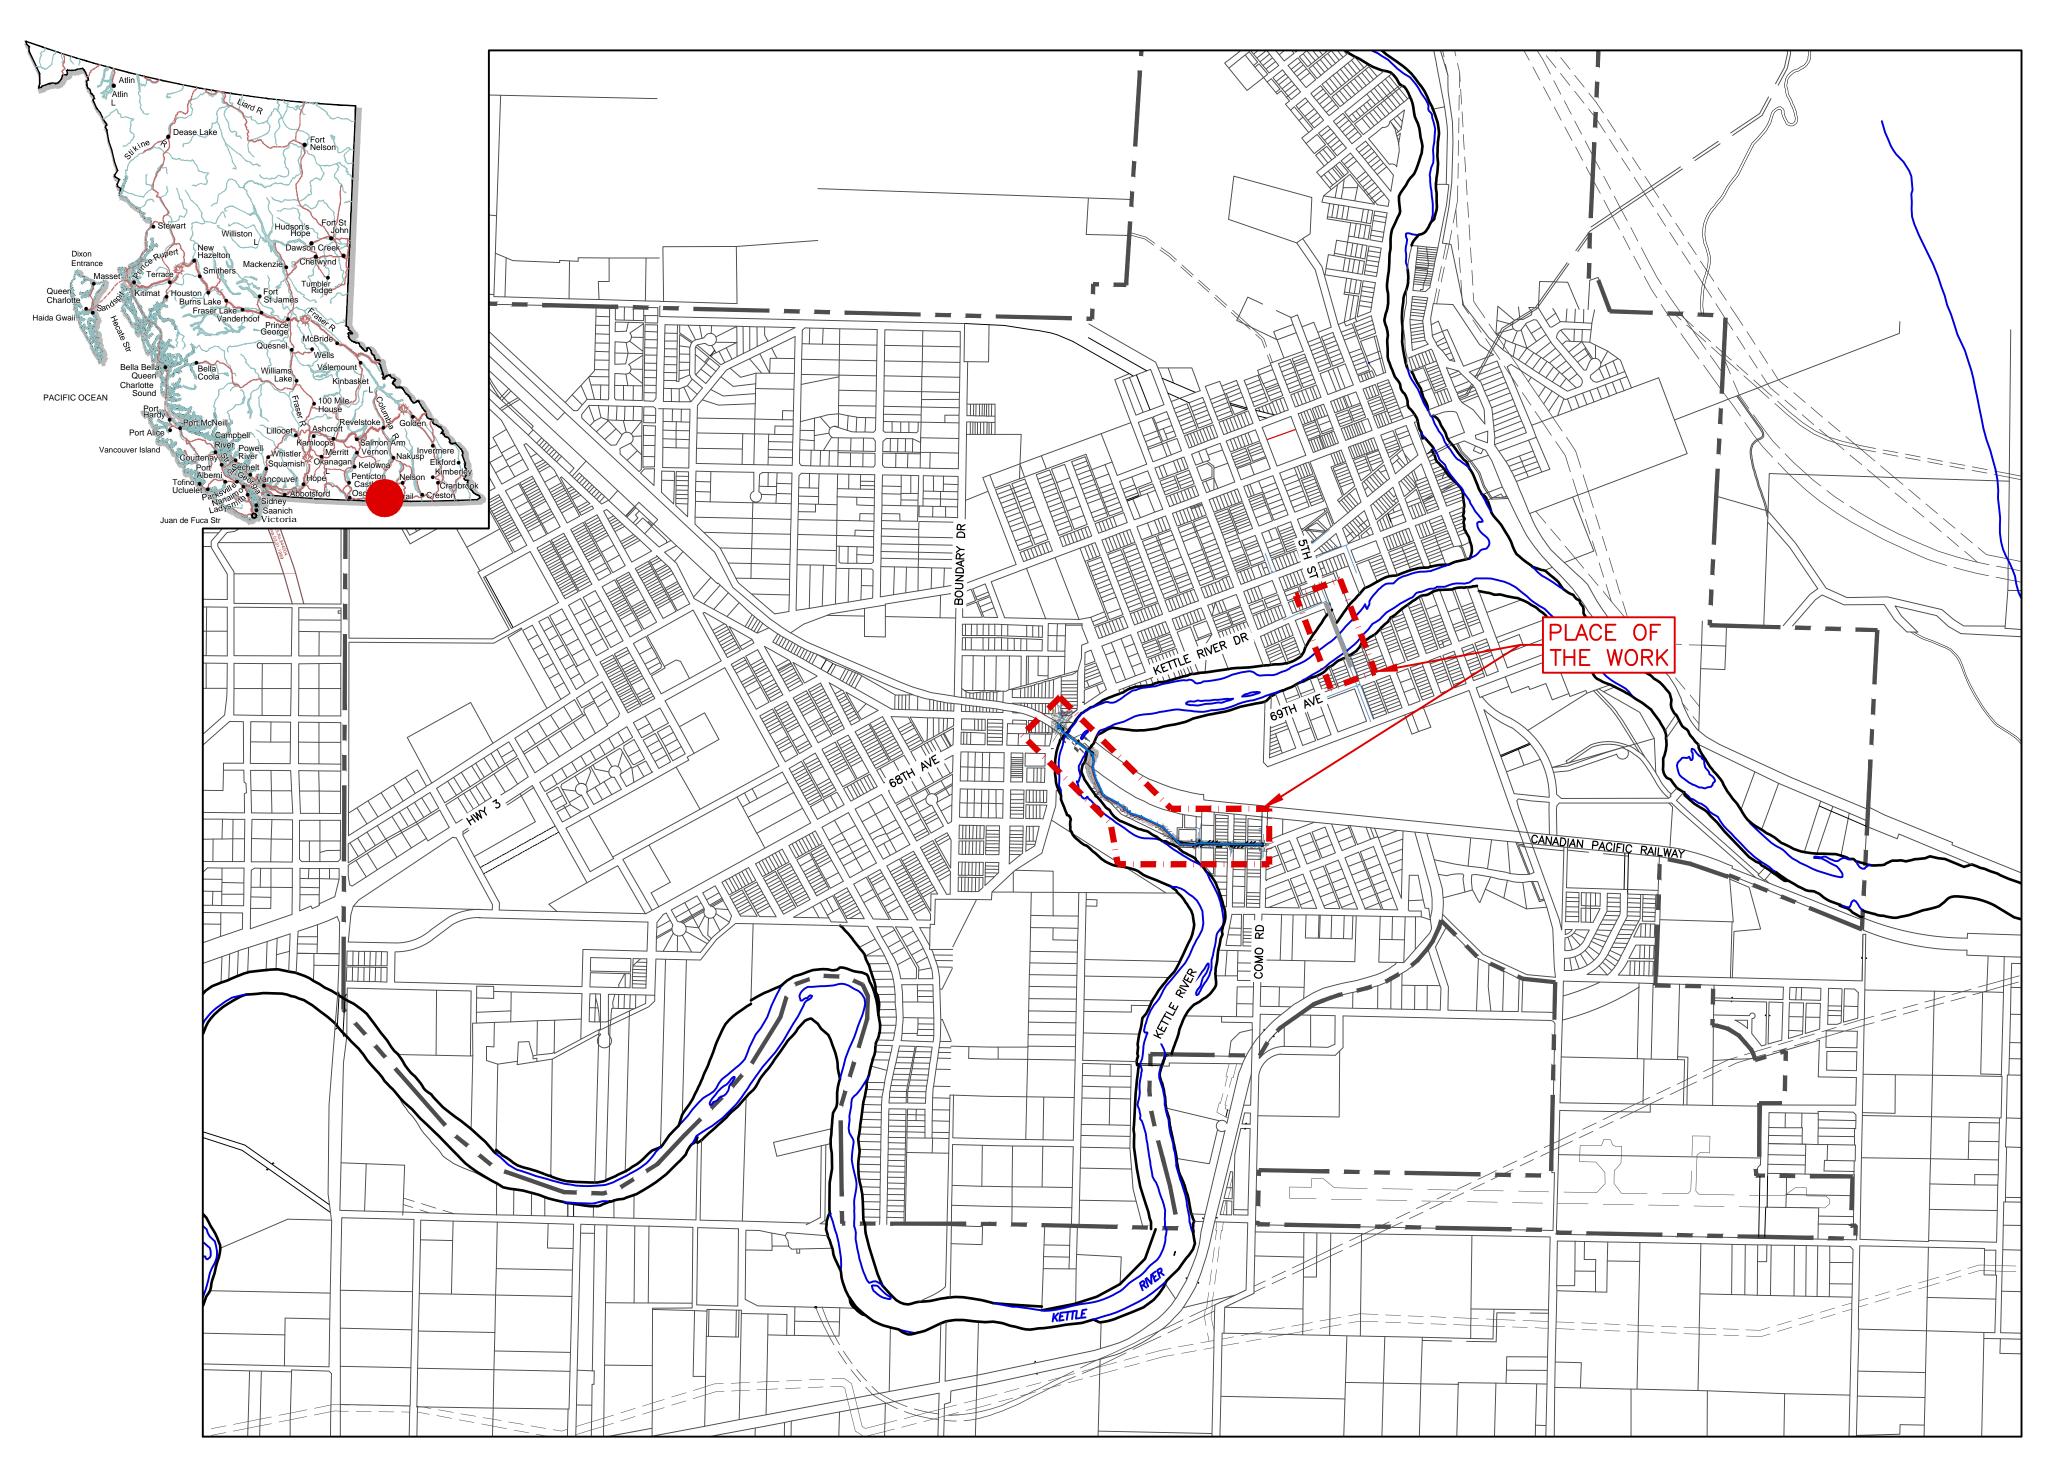

SITE LOCATION
SCALE 1:10000

to any party with whom Urban Systems Ltd. does not have a contract.

WARNING Utilities or structures shown on this drawing were compiled from information Utilities or structures shown on this drawing were compiled from information supplied by various parties and may not be complete or accurate. Expose and conclusively confirm the location in the field all underground utilities and structures. conclusively confirm the location in the field all underground utilities and structures indicated on this drawing, all underground utilities in the area of the proposed work and any utilities or structures reasonably apparent from an inspection of the proposed work. Urban Systems Ltd. assumes no responsibility for loss or damage caused by third party negligence or failure to comply with the above.