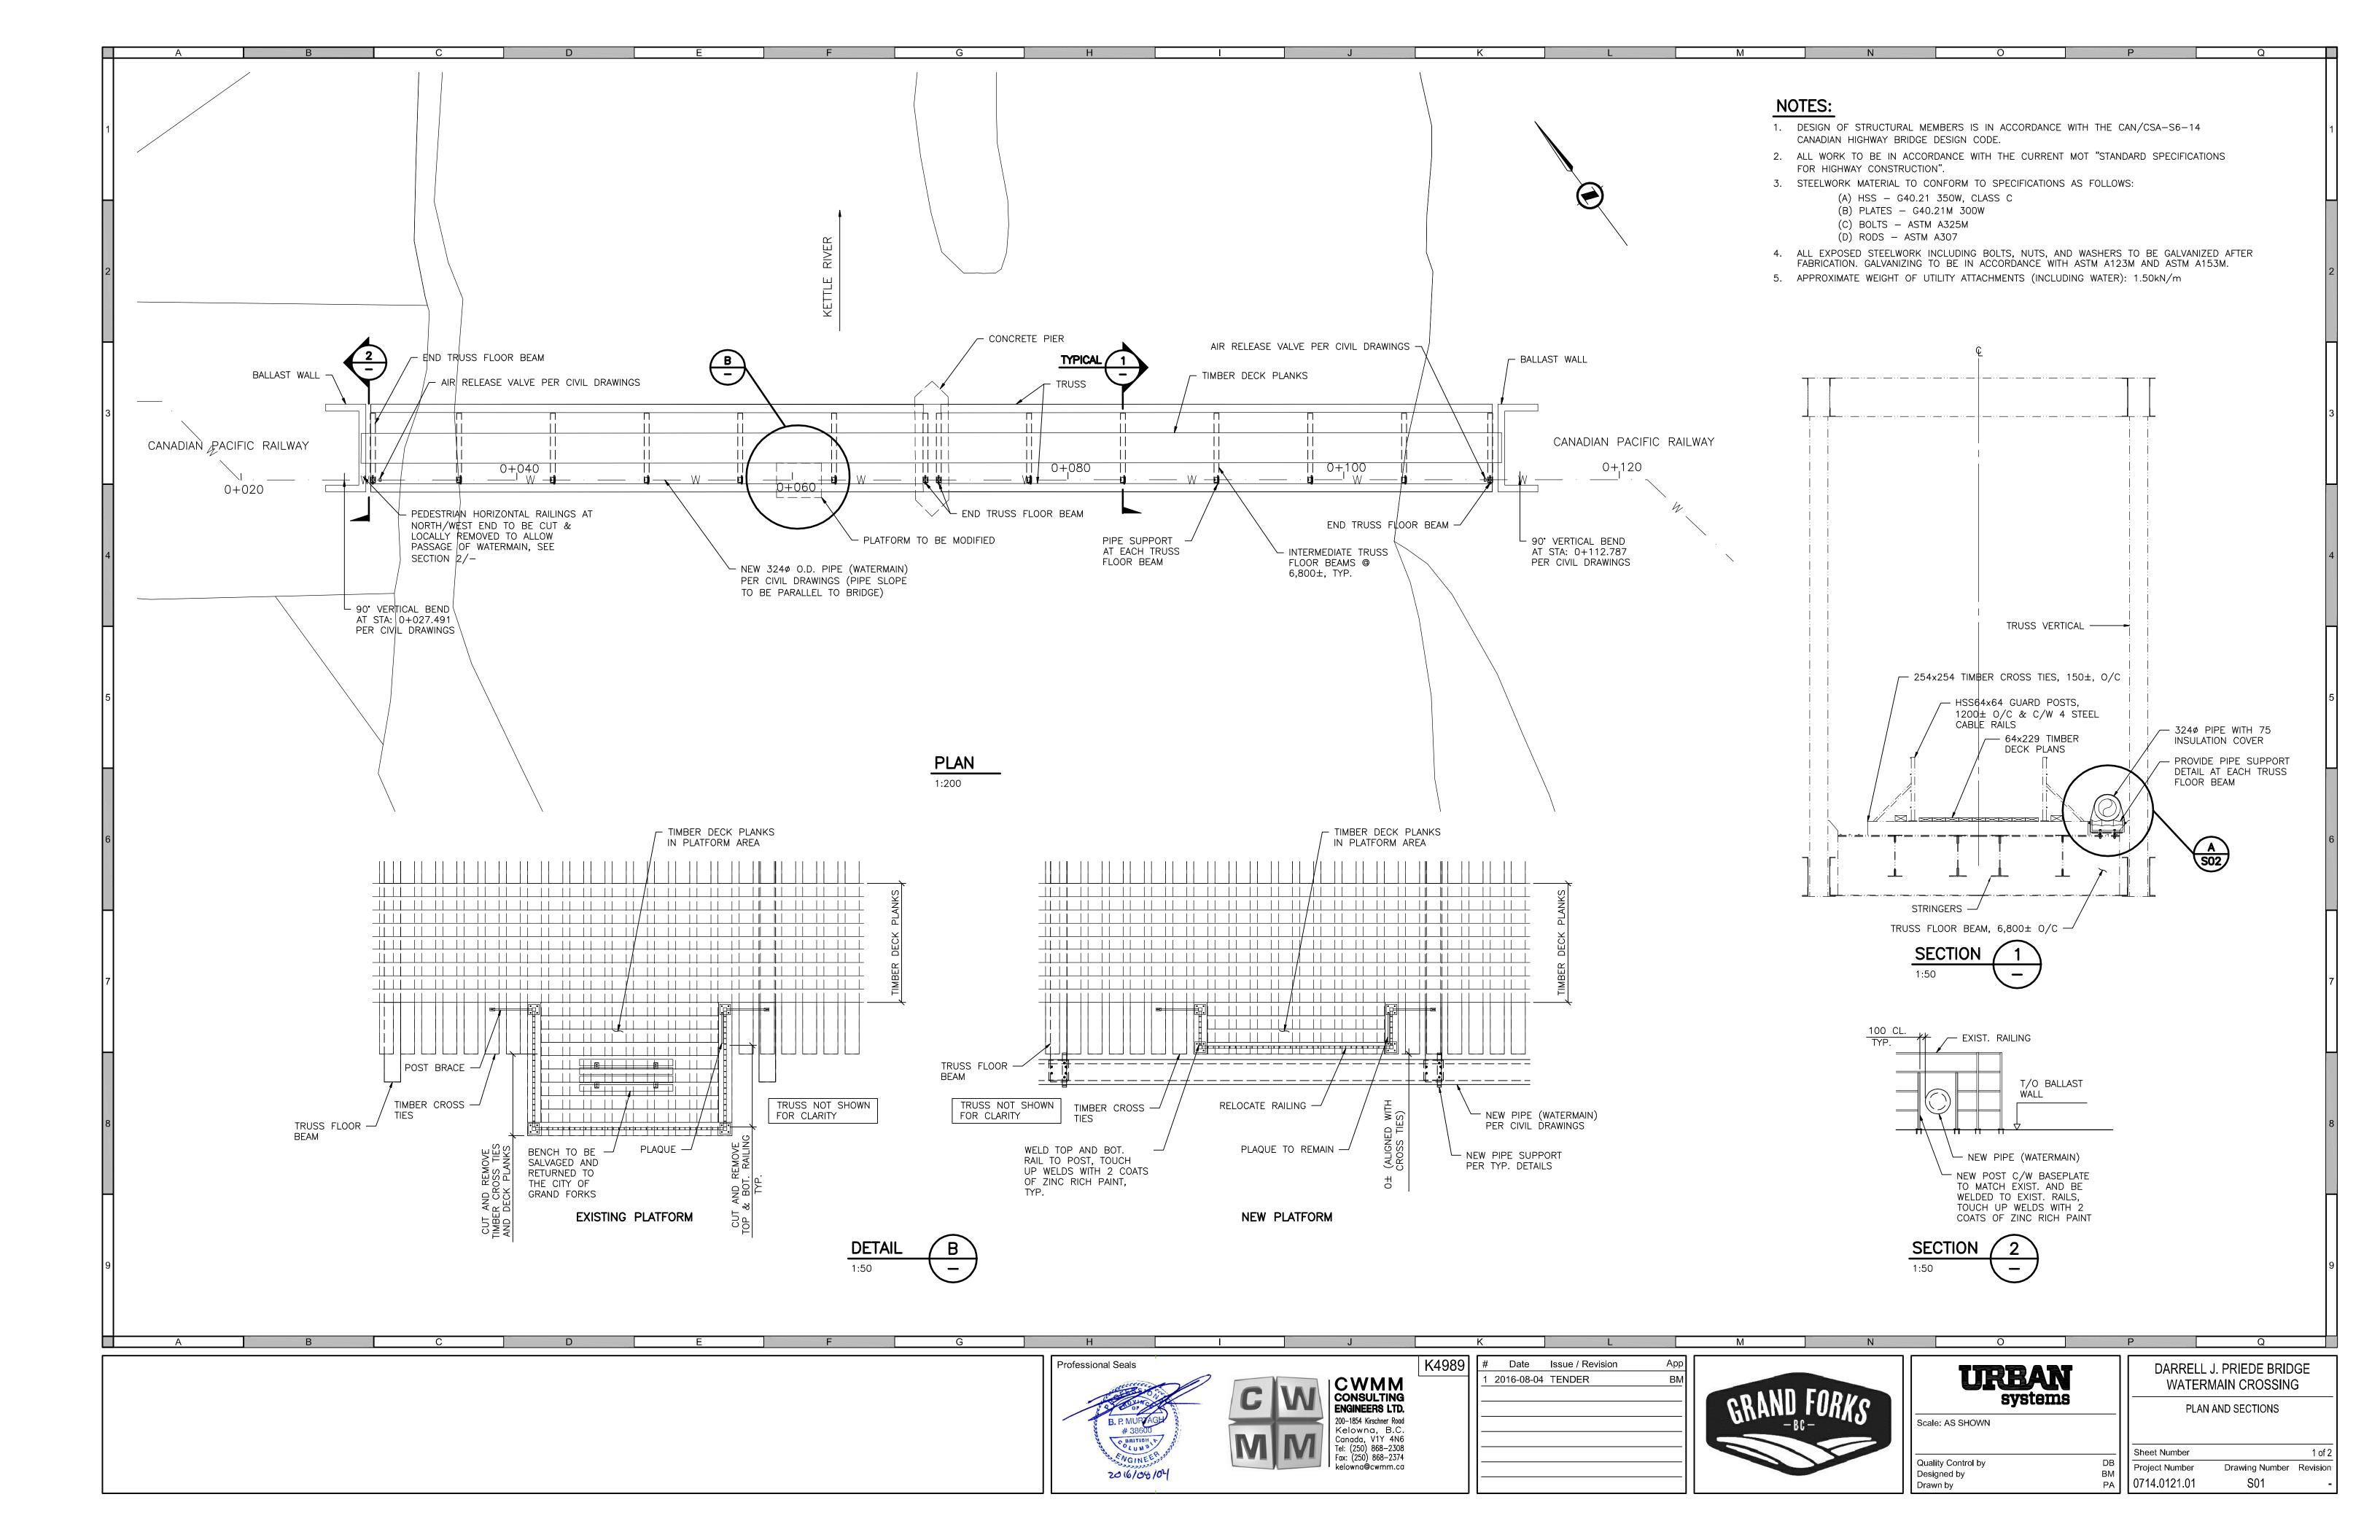

## DARRELL J. PRIEDE BRIDGE WATERMAIN CROSSING

| Sheet<br>Number | Sheet Title                   |
|-----------------|-------------------------------|
|                 |                               |
| L01             | LEGEND                        |
| K01             | KEY PLAN                      |
| C01             | PLAN & PROFILE 0+000 to 0+340 |
| C02             | PLAN & PROFILE 0+340 to 0+710 |
| C03             | 5TH ST PLAN                   |
| D01             | DETAILS                       |
| D02             | DETAILS                       |
| S01             | PLANS AND SECTIONS            |
| S02             | SECTIONS AND TYPICAL DETAILS  |