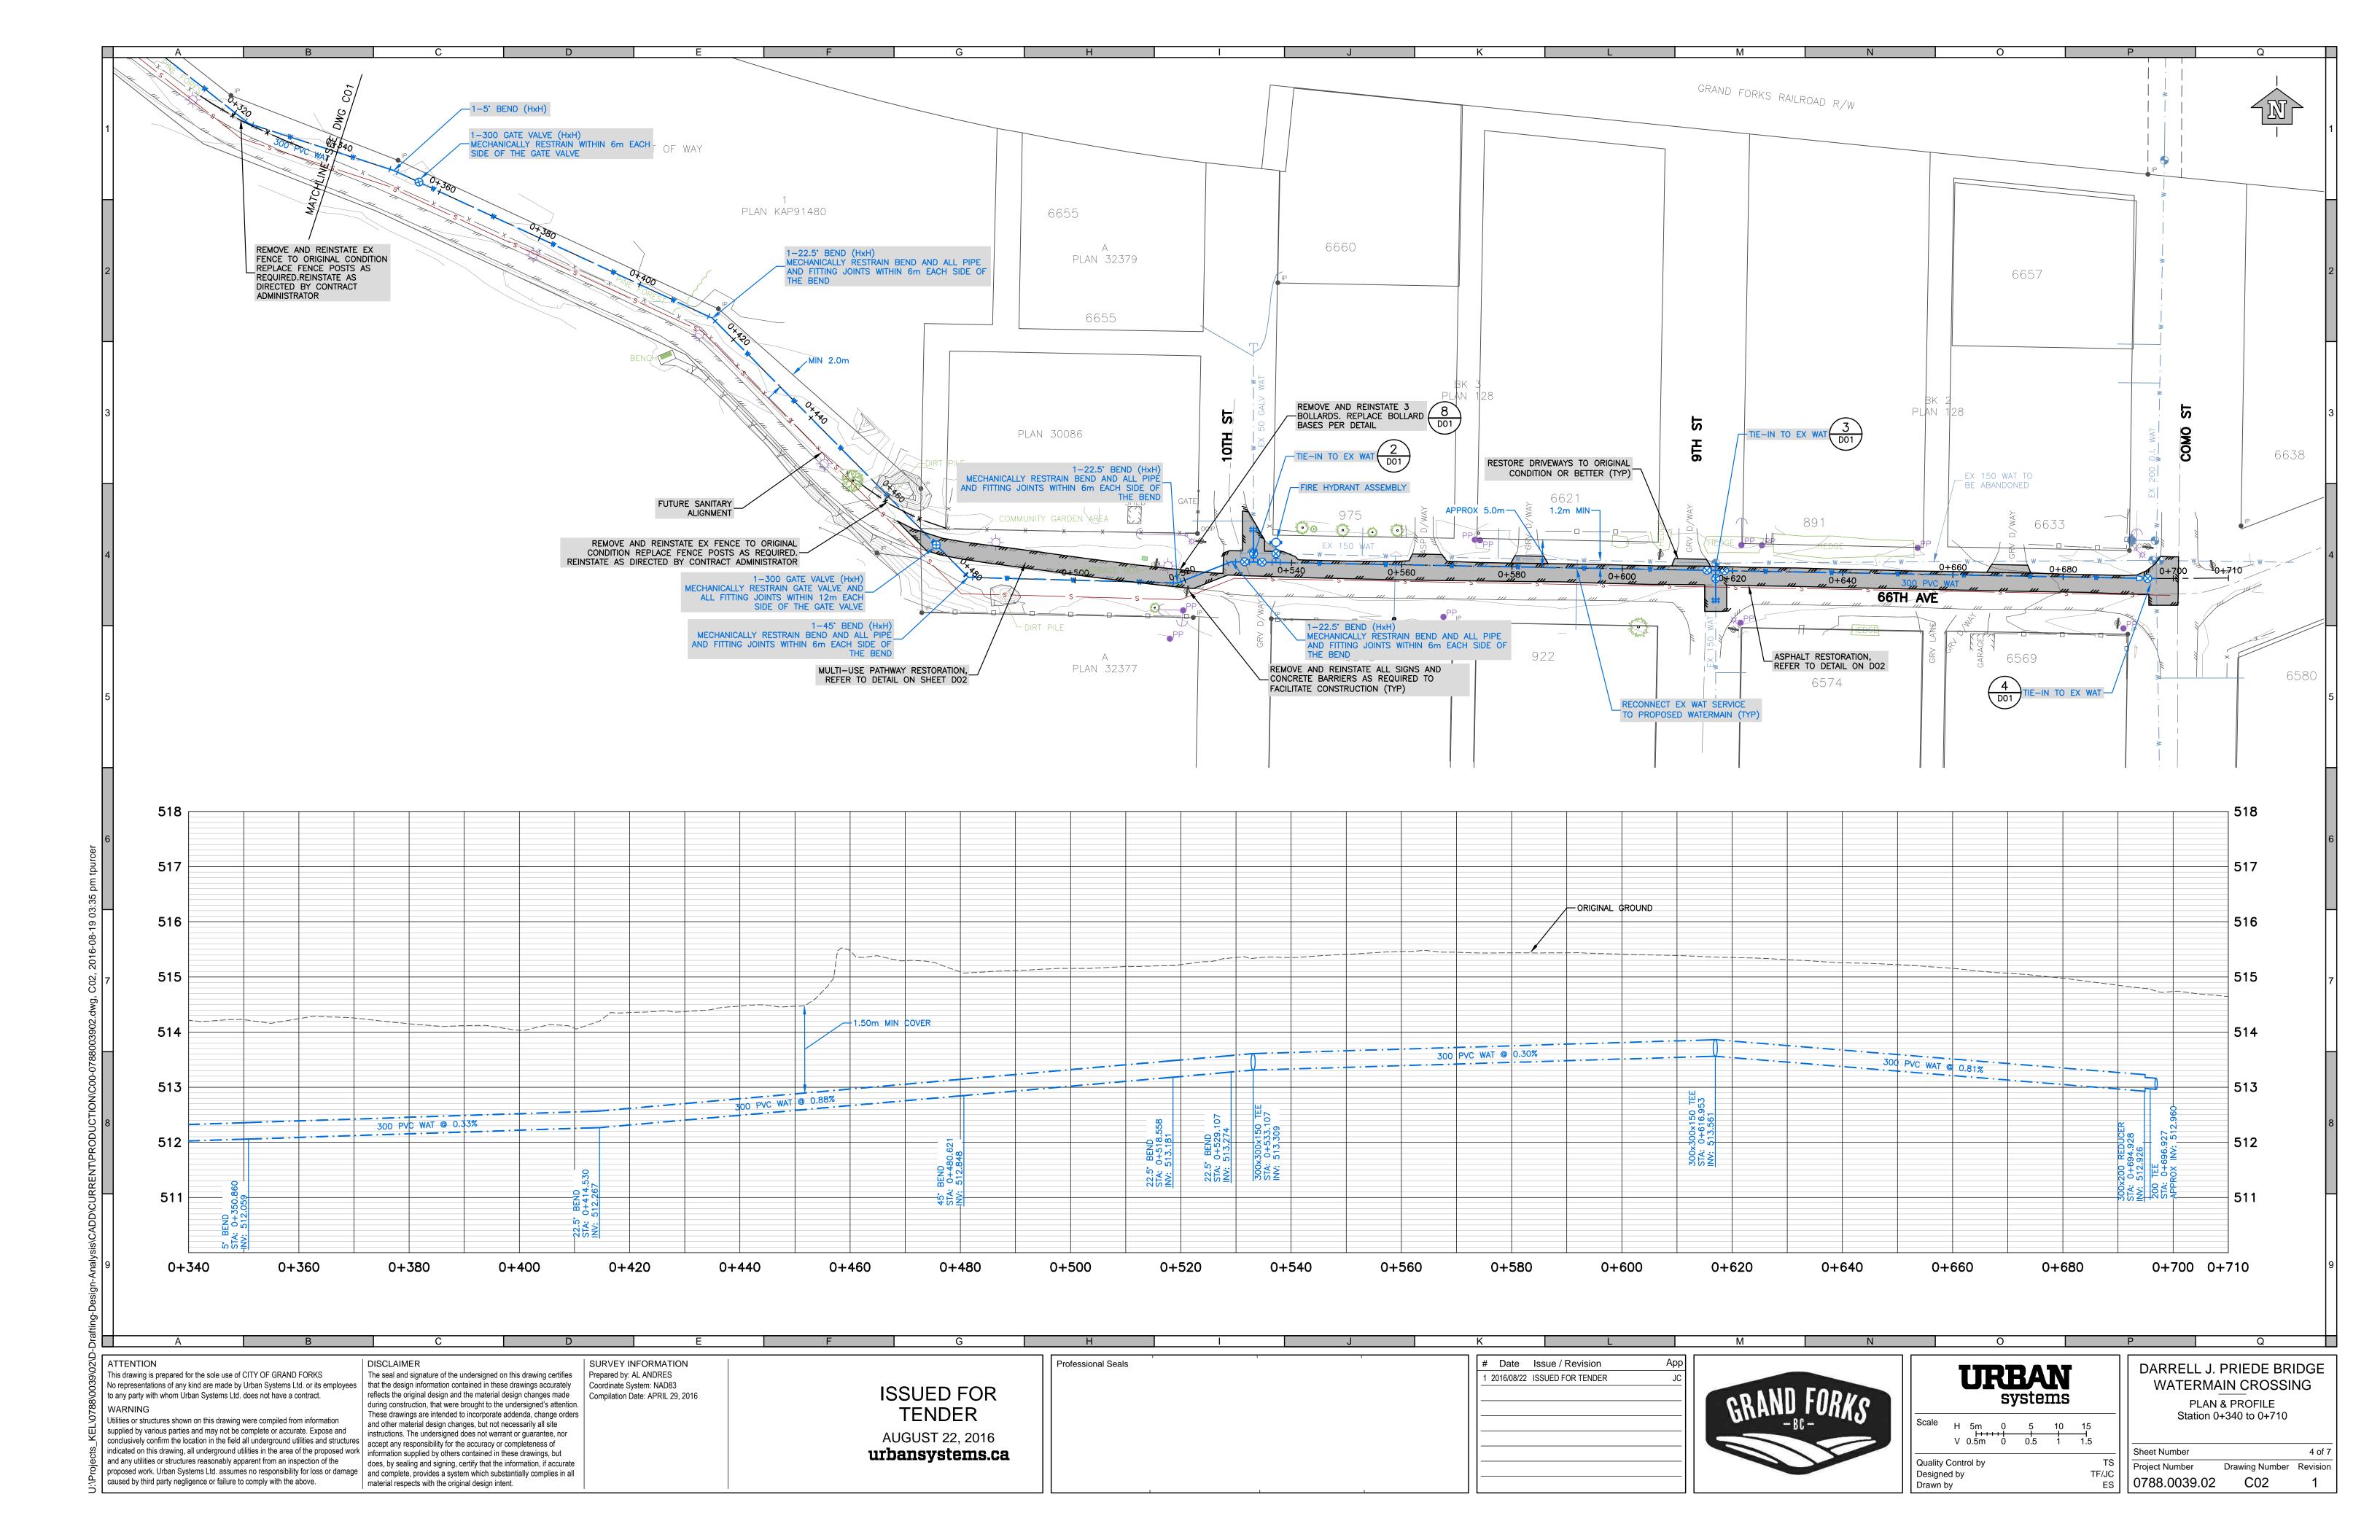

## DARRELL J. PRIEDE BRIDGE WATERMAIN CROSSING

| Sheet<br>Number | Sheet Title                   |
|-----------------|-------------------------------|
|                 |                               |
| L01             | LEGEND                        |
| K01             | KEY PLAN                      |
| C01             | PLAN & PROFILE 0+000 to 0+340 |
| C02             | PLAN & PROFILE 0+340 to 0+710 |
| C03             | 5TH ST PLAN                   |
| D01             | DETAILS                       |
| D02             | DETAILS                       |
| S01             | PLANS AND SECTIONS            |
| S02             | SECTIONS AND TYPICAL DETAILS  |