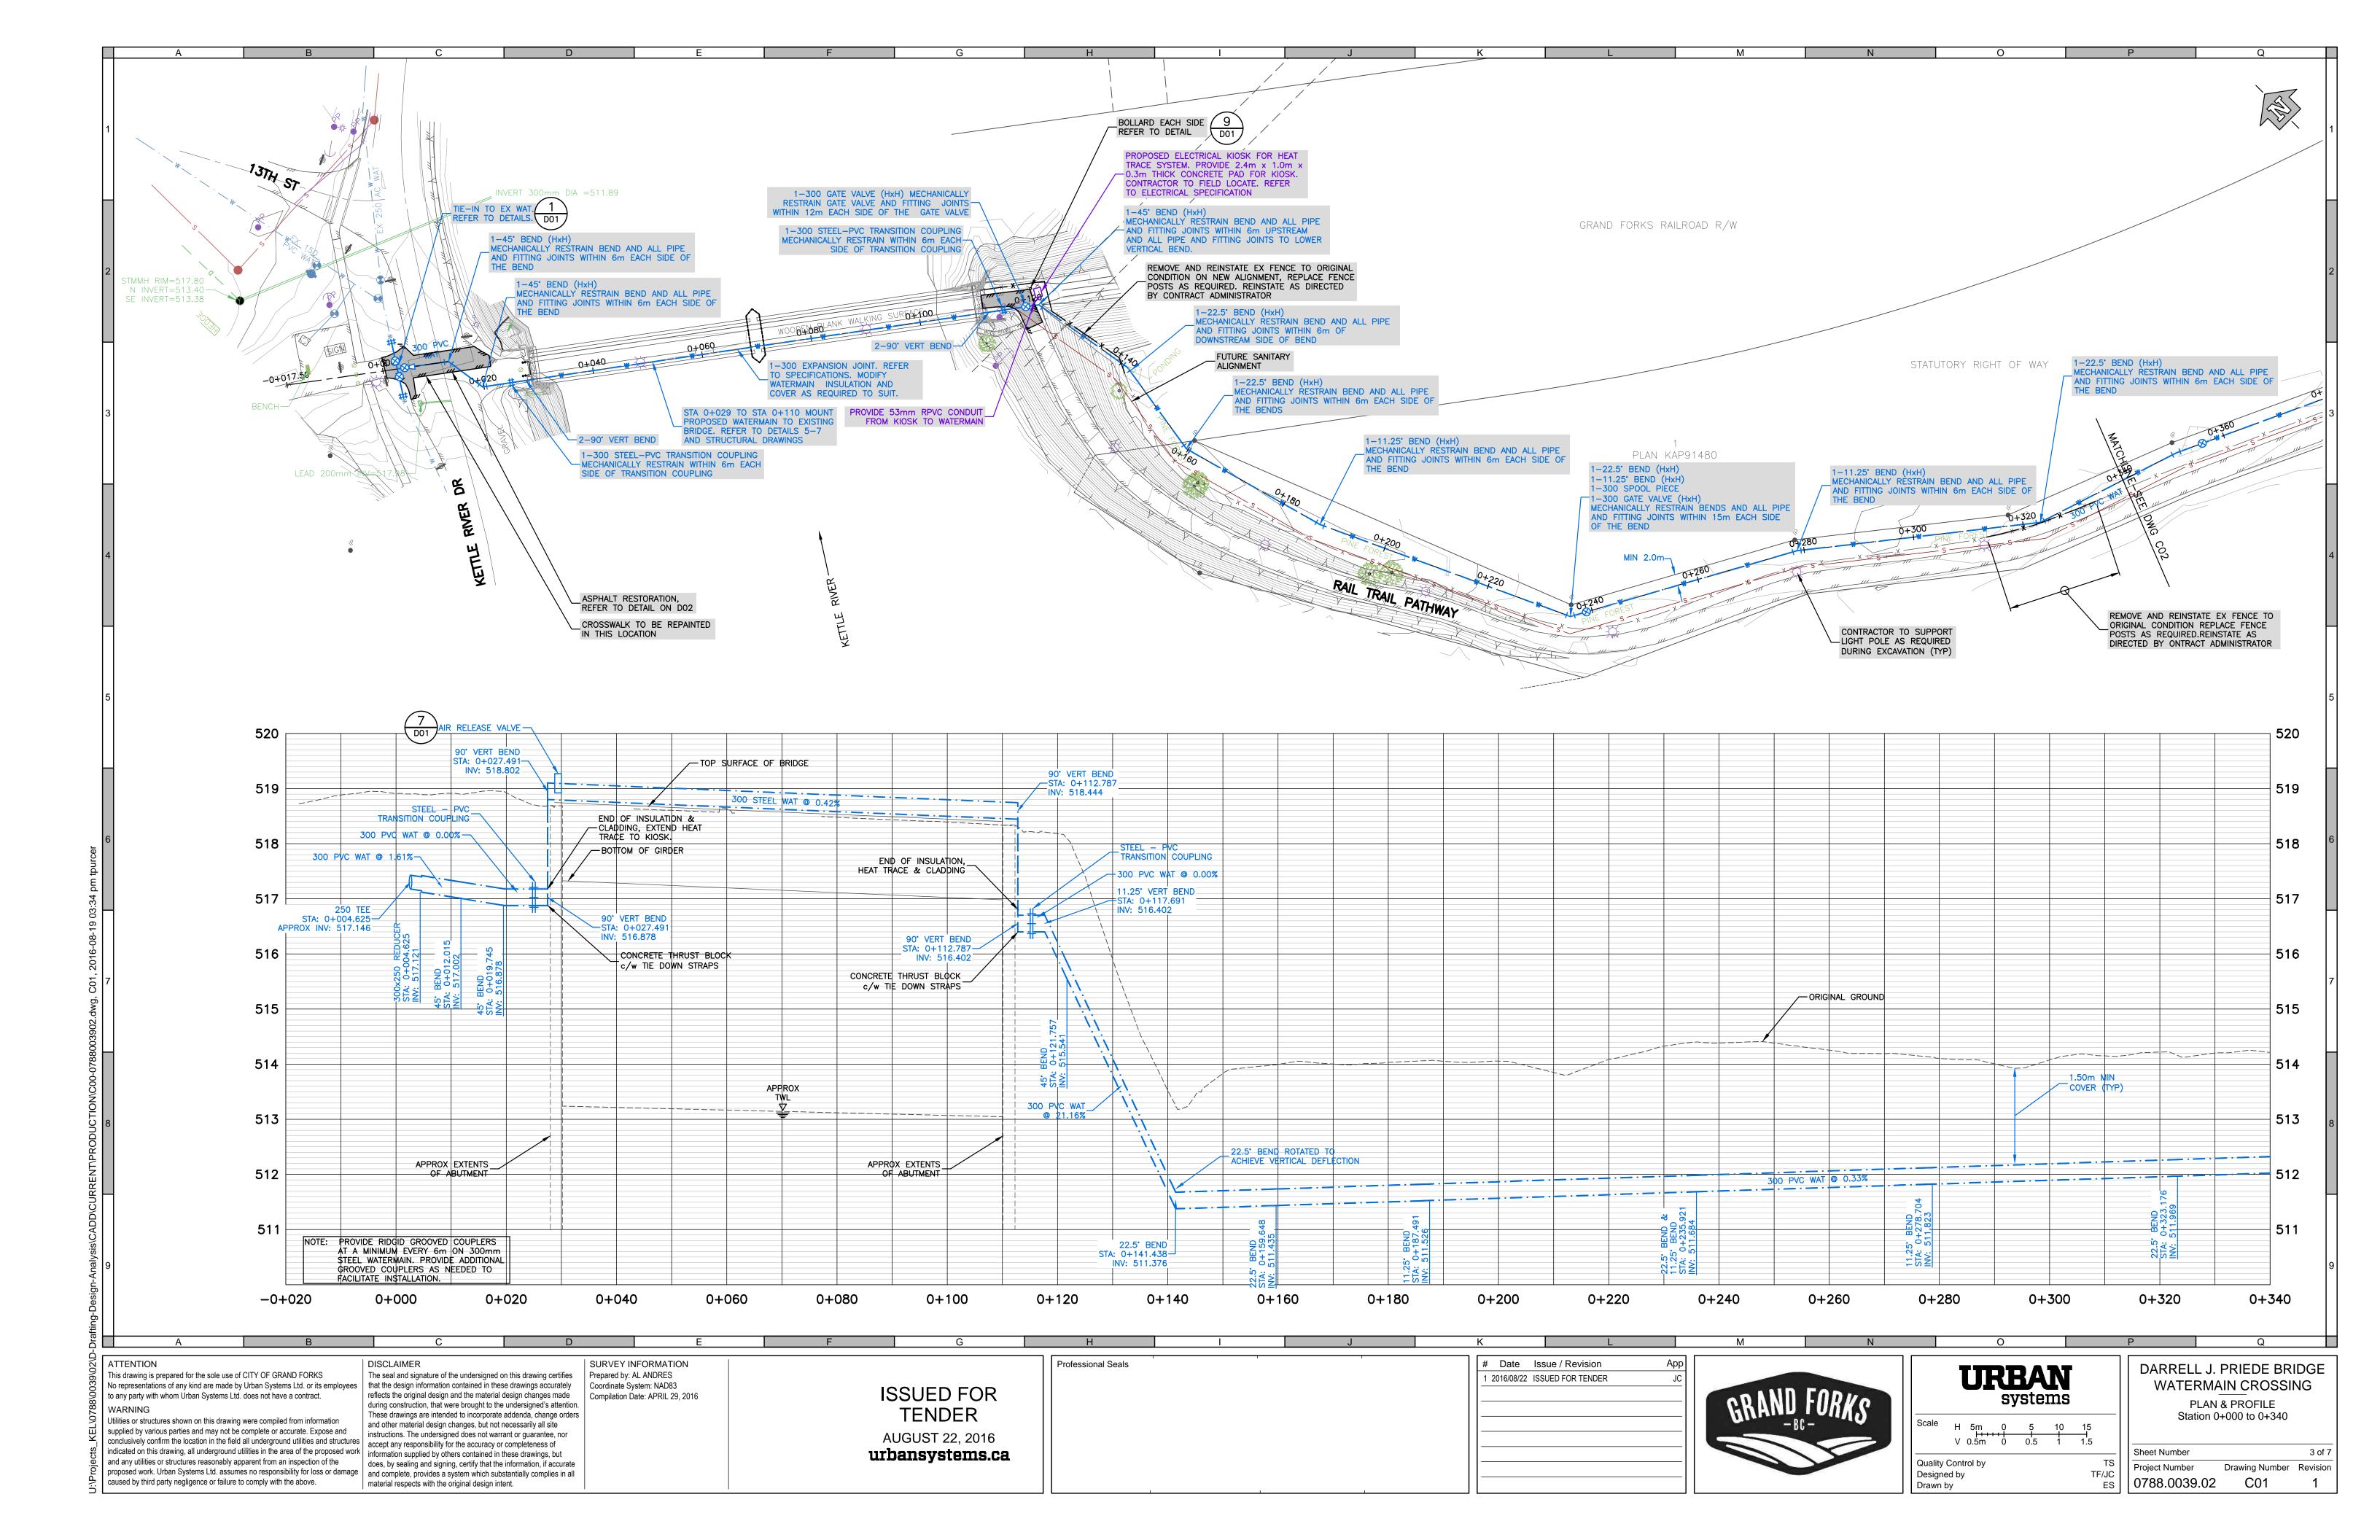

## DARRELL J. PRIEDE BRIDGE WATERMAIN CROSSING

| Sheet<br>Number | Sheet Title                   |
|-----------------|-------------------------------|
|                 |                               |
| L01             | LEGEND                        |
| K01             | KEY PLAN                      |
| C01             | PLAN & PROFILE 0+000 to 0+340 |
| C02             | PLAN & PROFILE 0+340 to 0+710 |
| C03             | 5TH ST PLAN                   |
| D01             | DETAILS                       |
| D02             | DETAILS                       |
| S01             | PLANS AND SECTIONS            |
| S02             | SECTIONS AND TYPICAL DETAILS  |