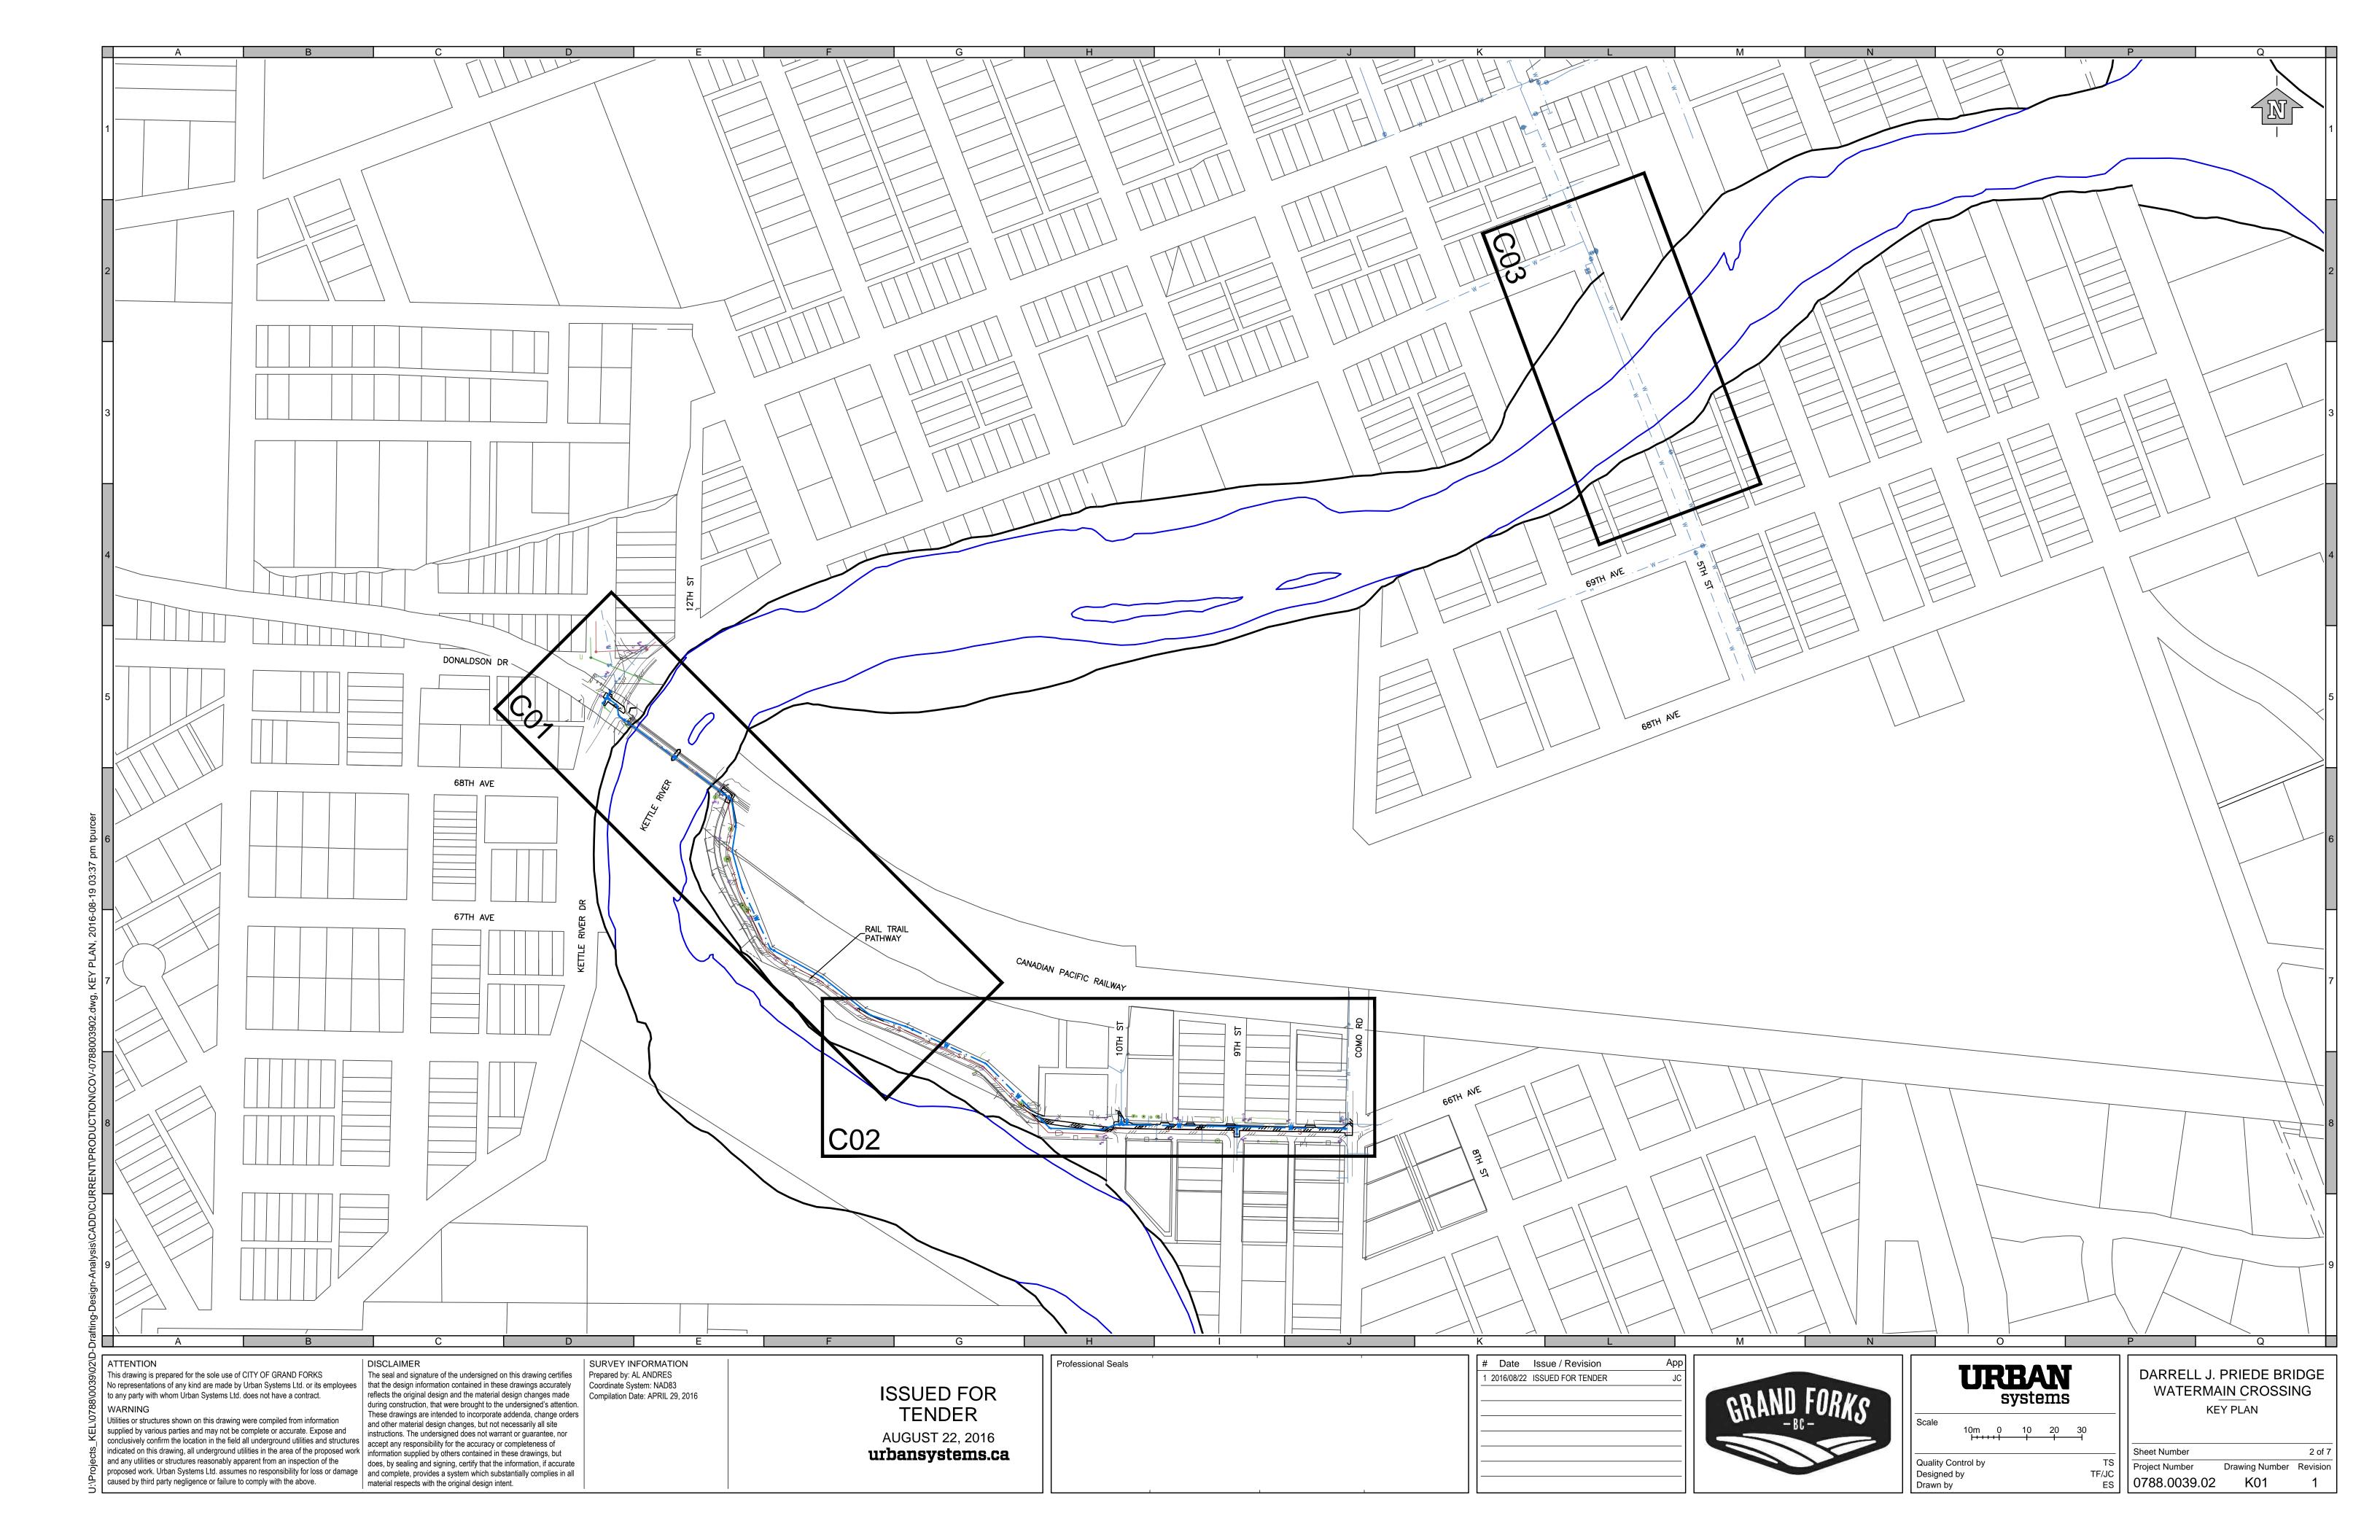

## DARRELL J. PRIEDE BRIDGE WATERMAIN CROSSING

| Sheet<br>Number | Sheet Title                   |
|-----------------|-------------------------------|
|                 |                               |
| L01             | LEGEND                        |
| K01             | KEY PLAN                      |
| C01             | PLAN & PROFILE 0+000 to 0+340 |
| C02             | PLAN & PROFILE 0+340 to 0+710 |
| C03             | 5TH ST PLAN                   |
| D01             | DETAILS                       |
| D02             | DETAILS                       |
| S01             | PLANS AND SECTIONS            |
| S02             | SECTIONS AND TYPICAL DETAILS  |