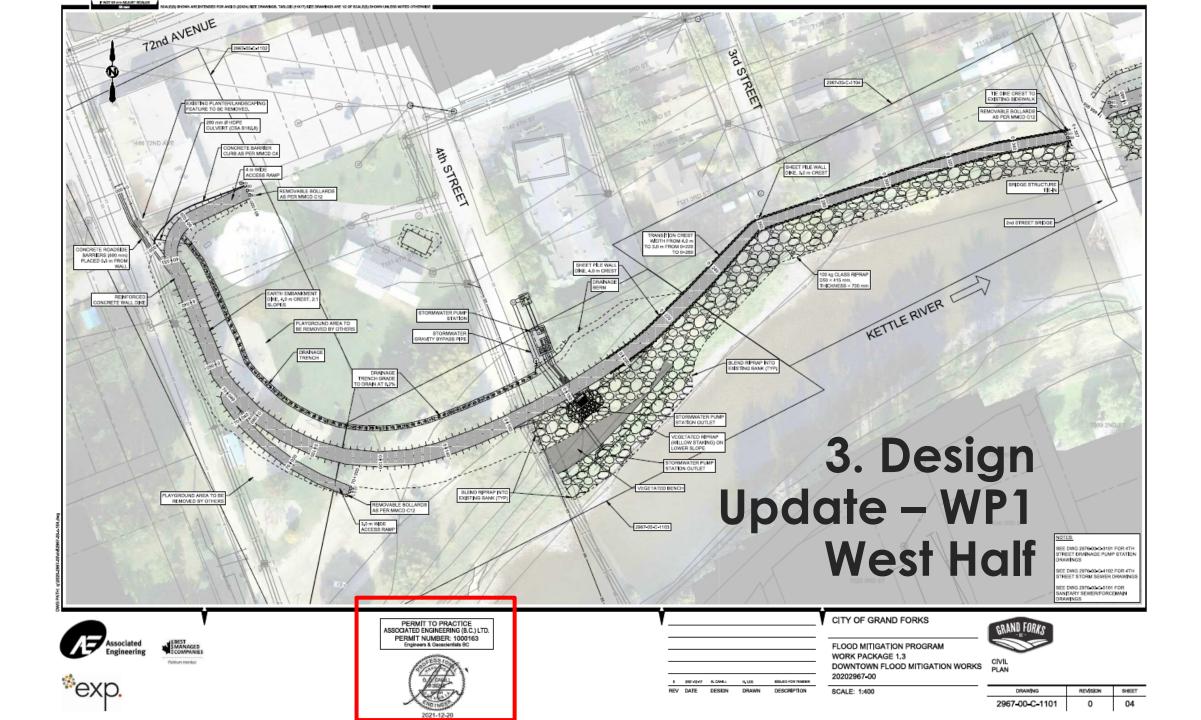

SA Fish Collection Permit        | FLNRORD Reviewing                | FLNRORD Reviewing     |  |  |  |
| Dike Maintenance Act (DMA)        | Expected Jan 10th                | DIOD Reviewing. No    |  |  |  |
| Application                       |                                  | red flags.            |  |  |  |
| MoTI Right of Way at Highway 3    | MoTI Engaged                     | N/A                   |  |  |  |
| Bridge                            |                                  |                       |  |  |  |
| License to Cut                    | Expected week of Jan             | Follows LOO. Letter   |  |  |  |
|                                   | 10th                             | drafted.              |  |  |  |

# 3. Design Update – Drawings and Specifications Stamped









# 4. Schedule Update

|                                                                 | 2021 |     |     |     |             |     |     |     |     | 2022     |          |             |         |     |  |
|-----------------------------------------------------------------|------|-----|-----|-----|-------------|-----|-----|-----|-----|----------|----------|-------------|---------|-----|--|
|                                                                 | Apr  | May | Jun | Jul | Aug         | Sep | Oct | Nov | Dec | Jan      | Feb      | Mar         | Apr     | May |  |
| WP 1.3 - Downtown                                               |      |     |     |     |             |     |     |     |     |          |          |             |         |     |  |
| Detailed Design