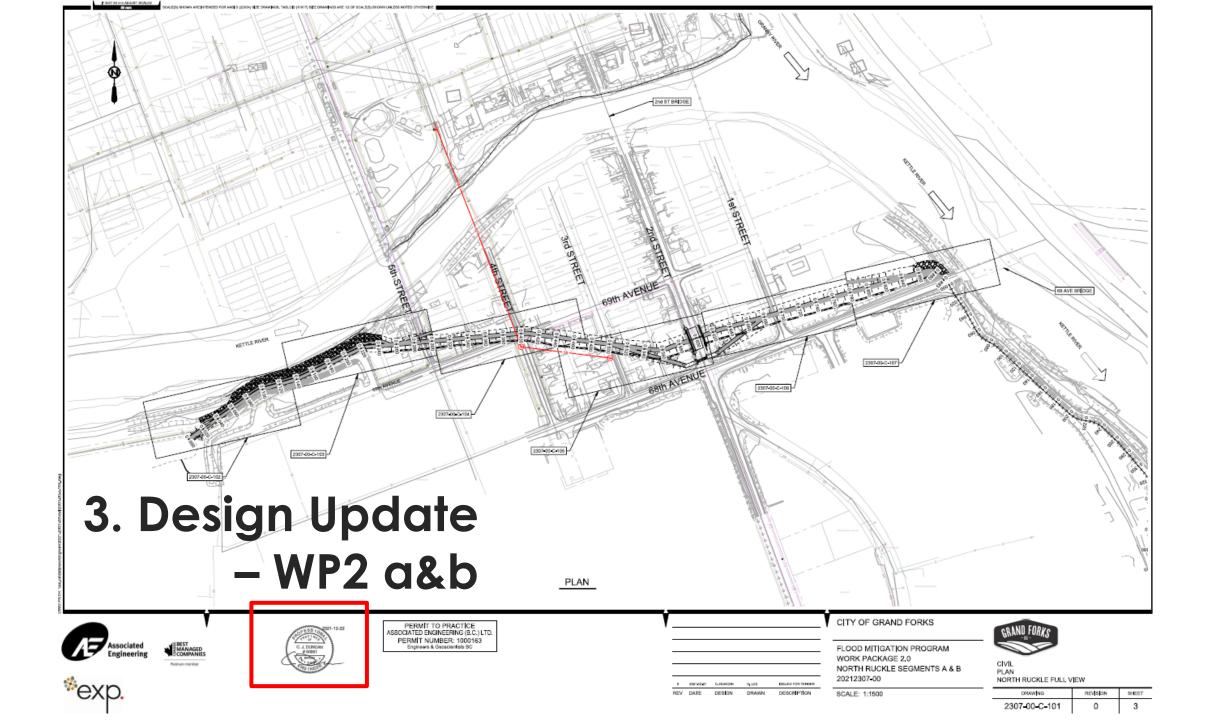

ish Collection Permit        | FLNRORD Reviewing                | FLNRORD Reviewing     |  |  |  |
| Dike Maintenance Act (DMA)        | Expected Jan 10th                | DIOD Reviewing. No    |  |  |  |
| Application                       |                                  | red flags.            |  |  |  |
| MoTI Right of Way at Highway 3    | MoTI Engaged                     | N/A                   |  |  |  |
| Bridge                            |                                  |                       |  |  |  |
| License to Cut                    | Expected week of Jan             | Follows LOO. Letter   |  |  |  |
|                                   | 10th                             | drafted.              |  |  |  |

# 3. Design Update – Drawings and Specifications Stamped









# 4. Schedule Update

|                                                                 | 2021 |     |     |     |             |     |     |     |     | 2022     |          |             |         |     |  |
|-----------------------------------------------------------------|------|-----|-----|-----|-------------|-----|-----|-----|-----|----------|----------|-------------|---------|-----|--|
|                                                                 | Apr  | May | Jun | Jul | Aug         | Sep | Oct | Nov | Dec | Jan      | Feb      | Mar         | Apr     | May |  |
| WP 1.3 - Downtown                                               |      |     |     |     |             |     |     |     |     |          |          |             |         |     |  |
| Detailed Design