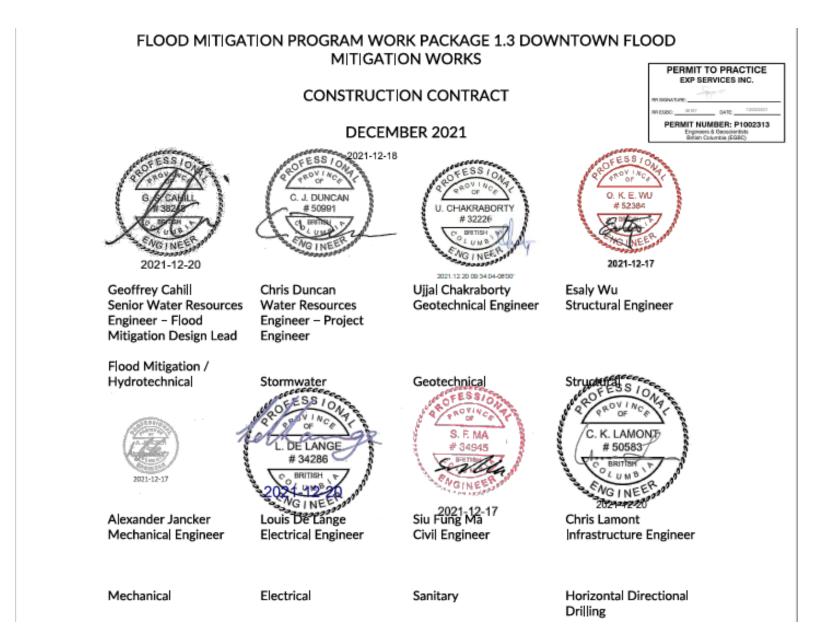

WSA Fish Collection Permit        | FLNRORD Reviewing                | FLNRORD Reviewing     |  |  |  |
| Dike Maintenance Act (DMA)        | Expected Jan 10th                | DIOD Reviewing. No    |  |  |  |
| Application                       |                                  | red flags.            |  |  |  |
| MoTI Right of Way at Highway 3    | MoTI Engaged                     | N/A                   |  |  |  |
| Bridge                            |                                  |                       |  |  |  |
| License to Cut                    | Expected week of Jan             | Follows LOO. Letter   |  |  |  |
|                                   | 10th                             | drafted.              |  |  |  |

# 3. Design Update – Drawings and Specifications Stamped









# 4. Schedule Update

|                                                                 | 2021 |     |     |     |             |     |     |     |     | 2022     |          |             |         |     |  |
|-----------------------------------------------------------------|------|-----|-----|-----|-------------|-----|-----|-----|-----|----------|----------|-------------|---------|-----|--|
|                                                                 | Apr  | May | Jun | Jul | Aug         | Sep | Oct | Nov | Dec | Jan      | Feb      | Mar         | Apr     | May |  |
| WP 1.3 - Downtown                                               |      |     |     |     |             |     |     |     |     |          |          |             |         |     |  |
| Detailed Design