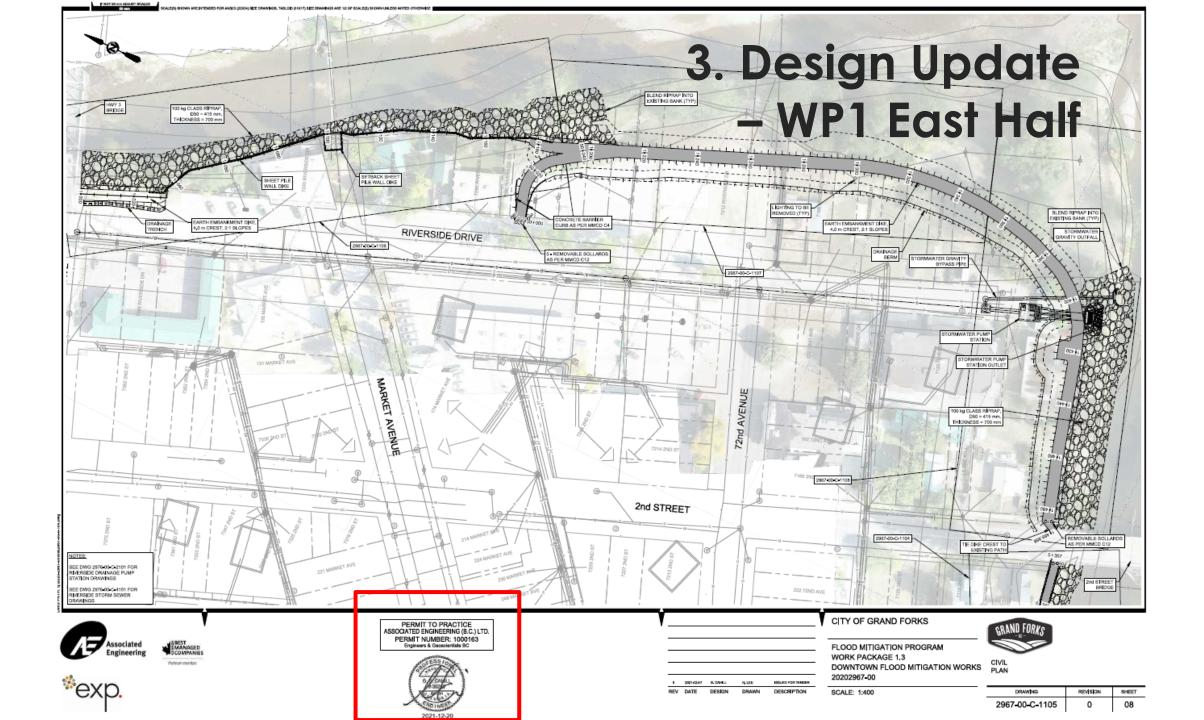

Fish Collection Permit        | FLNRORD Reviewing                | FLNRORD Reviewing     |  |  |  |
| Dike Maintenance Act (DMA)        | Expected Jan 10th                | DIOD Reviewing. No    |  |  |  |
| Application                       |                                  | red flags.            |  |  |  |
| MoTI Right of Way at Highway 3    | MoTI Engaged                     | N/A                   |  |  |  |
| Bridge                            |                                  |                       |  |  |  |
| License to Cut                    | Expected week of Jan             | Follows LOO. Letter   |  |  |  |
|                                   | 10th                             | drafted.              |  |  |  |

# 3. Design Update – Drawings and Specifications Stamped









# 4. Schedule Update

|                                                                 | 2021 |     |     |     |             |     |     |     |     | 2022     |          |             |         |     |  |
|-----------------------------------------------------------------|------|-----|-----|-----|-------------|-----|-----|-----|-----|----------|----------|-------------|---------|-----|--|
|                                                                 | Apr  | May | Jun | Jul | Aug         | Sep | Oct | Nov | Dec | Jan      | Feb      | Mar         | Apr     | May |  |
| WP 1.3 - Downtown                                               |      |     |     |     |             |     |     |     |     |          |          |             |         |     |  |
| Detailed Design