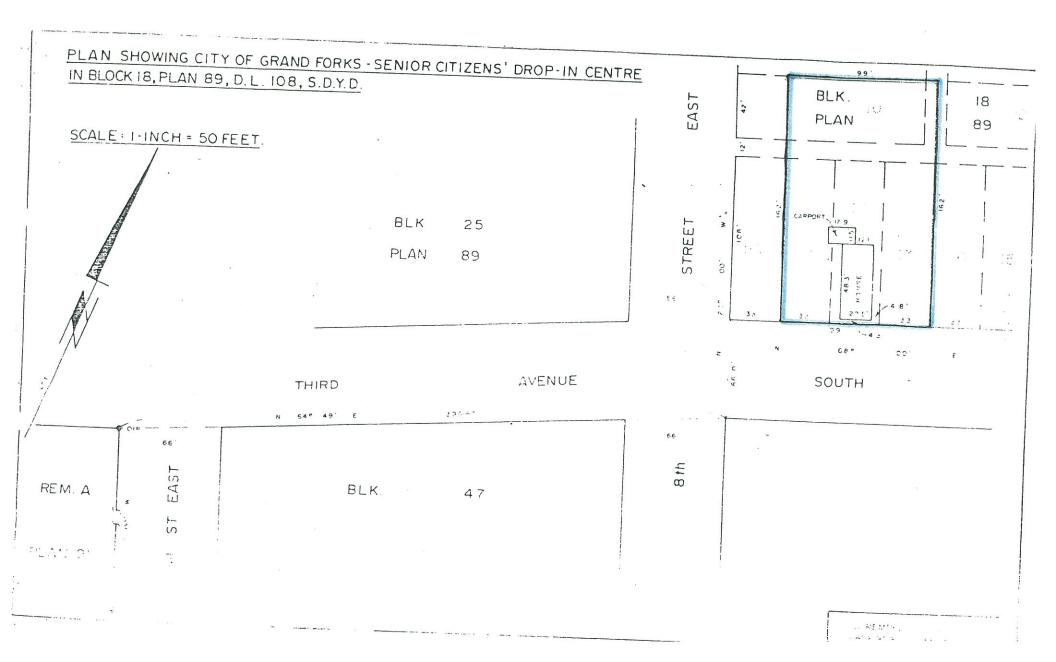

a) City Staff – Lease extension of Ratification of th City Owned Property located in City Agreement betw Park – Senior Citizens Branch #68 Forks and the C

Ratification of the Lease Renewal Agreement between The City of grand Forks and the Grand Forks Seniors Branch # 68 Council determines to provide correspondence to the Grand Forks Senior Branch #68 advising them of the City's intent to extend their lease for an additional 10 years commencing January 1, 2014, and further authorizes staff to proceed with the Lease Renewal between the City of Grand Forks and the Grand Forks Seniors Branch # 68 at the end of this year.  b) Chief Financial Officer – Convert Temporary Borrowing to Long Term Debt Municipal Security Issuing Resolution