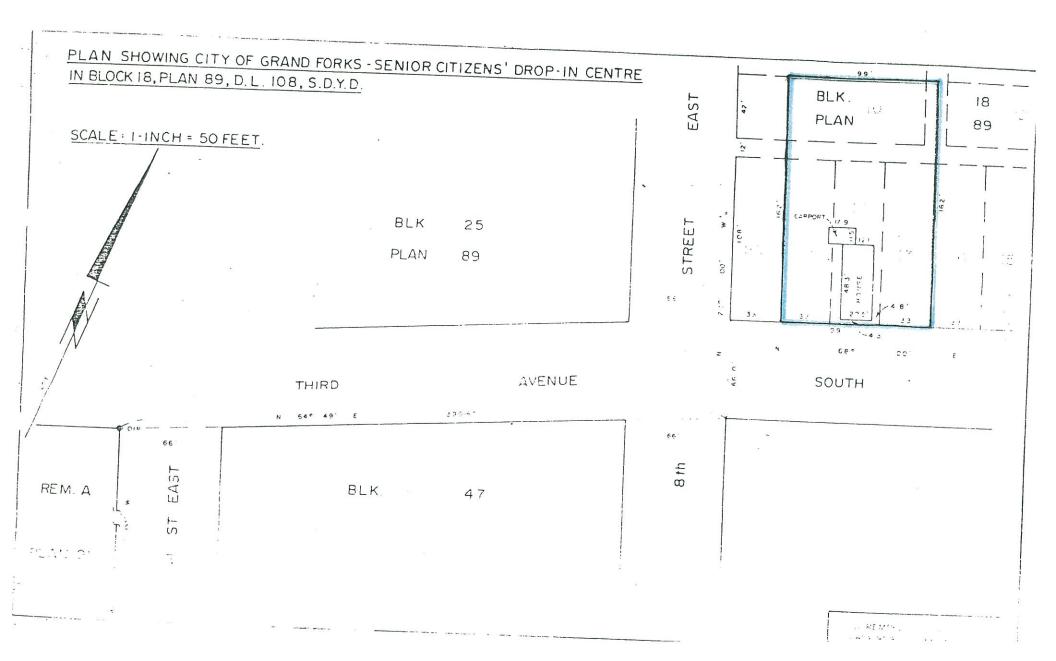

a) City Staff – Lease extension of Ratification of th City Owned Property located in City Agreement betw Park – Senior Citizens Branch #68 Forks and the C

Ratification of the Lease Renewal Agreement between The City of grand Forks and the Grand Forks Seniors Branch # 68 Council determines to provide correspondence to the Grand Forks Senior Branch #68 advising them of the City's intent to extend their lease for an additional 10 years commencing January 1, 2014, and further authorizes staff to proceed with the Lease Renewal between the City of Grand Forks and the Grand Forks Seniors Branch # 68 at the end of this year.  b) Chief Financial Officer – Convert Temporary Borrowing to Long Term Debt Municipal Security Issuing Resolution