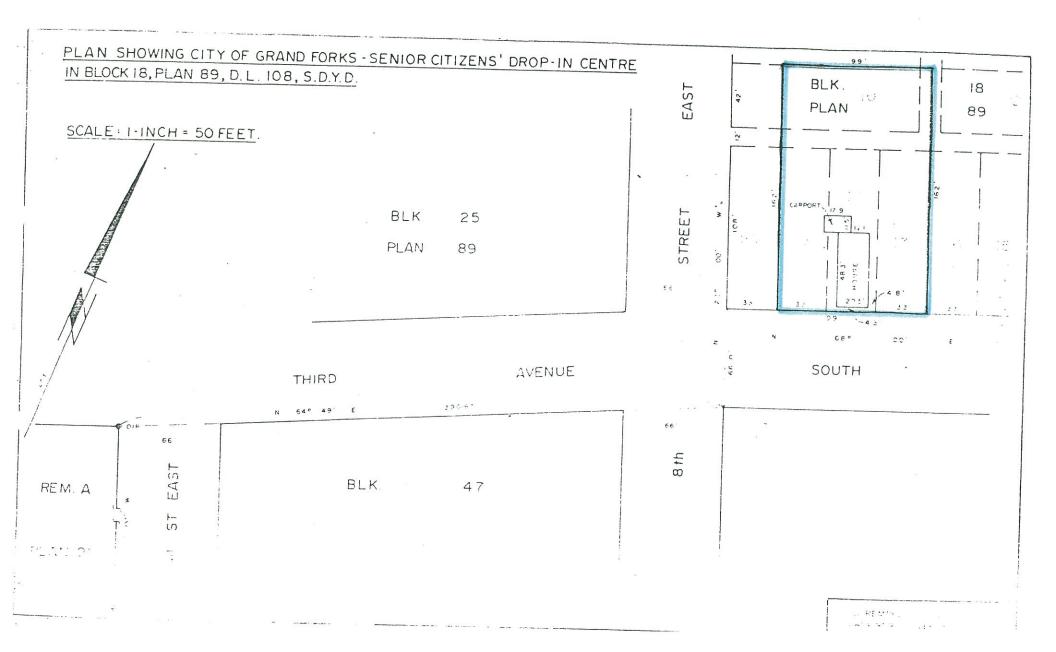

a) City Staff – Lease extension of Ratification of th City Owned Property located in City Agreement betw Park – Senior Citizens Branch #68 Forks and the C

Ratification of the Lease Renewal Agreement between The City of grand Forks and the Grand Forks Seniors Branch # 68 Council determines to provide correspondence to the Grand Forks Senior Branch #68 advising them of the City's intent to extend their lease for an additional 10 years commencing January 1, 2014, and further authorizes staff to proceed with the Lease Renewal between the City of Grand Forks and the Grand Forks Seniors Branch # 68 at the end of this year.  b) Chief Financial Officer – Convert Temporary Borrowing to Long Term Debt Municipal Security Issuing Resolution