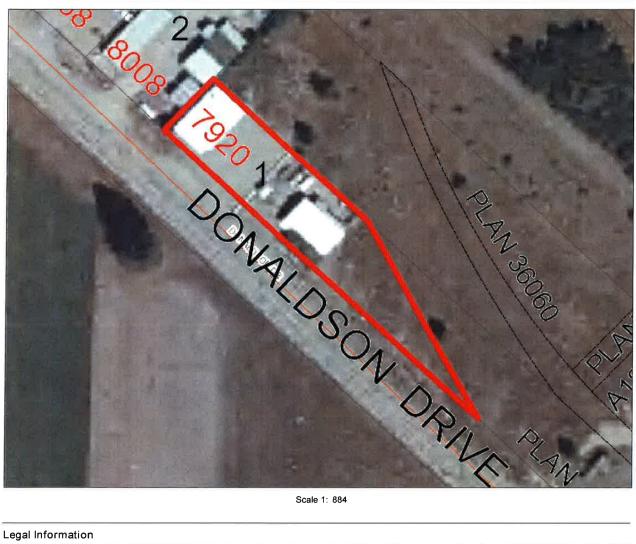

#### **Date Modified:**

2016-08-18

To: Committee of the Whole

From: Manager of Development & Engineering Services

Date: September 6, 2016

Subject: Development Permit application to place two sea cans with a roof overtop on

property located at 7920 Donaldson Drive

#### Recommendation:

RESOLVED THAT the Committee of the Whole recommends to Council that they receive the report and approve the Development Permit application for property legally described as Lot 1, Block 14, D.L. 520, Plan KAP1339, located at 7920 Donaldson Drive subject to compliance with City bylaws and in substantial compliance with plans presented in the application and refer the report to the September 6, 2016 Regular Meeting of Council, for decision; and further

**RESOLVED THAT** the Committee of the Whole recommends to Council that they waive the Development Permit fee of \$200.

BACKGROUND: The City has received an application for a Development Permit for property located at 7920 Donaldson Drive, legally described as Lot 1, Block 14, D.L. 520, S.D.Y.D., Plan KAP1339, to place two storage containers with a roof overtop on the property. The property is 0.195 hectares (0.482 acres) in size.

The subject property is located in the Light Industrial Development Permit Area, and prior to acquiring a building permit, the owner of a property that is located in a Development Permit Area must apply for and receive approval of a Development Permit.

The zoning of the property is I-2 (General Industrial) and storage containers are a permitted use in this zone. The property is connected to City water and has one septic system. The City previously received an application for Development Permit for subdivision of the property, which was not granted because the resulting lot size would be too small for required area for septic systems. The property owner undertook substantial costs in site investigation for septic installation and file review with Interior Health Authority.