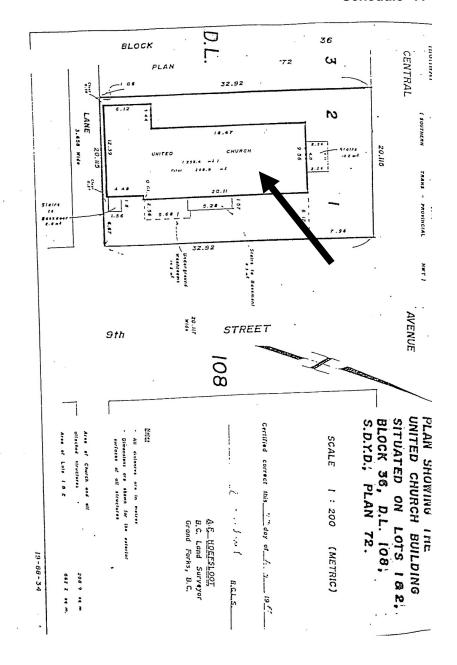

#### Recommendation:

RESOLVED THAT the Committee of the Whole recommends to Council that they receive the report and approve the Development Permit application for property legally described as Lot 1, Block 14, D.L. 520, Plan KAP1339, located at 7920 Donaldson Drive subject to compliance with City bylaws and in substantial compliance with plans presented in the application and refer the report to the September 6, 2016 Regular Meeting of Council, for decision; and further

**RESOLVED THAT** the Committee of the Whole recommends to Council that they waive the Development Permit fee of \$200.

BACKGROUND: The City has received an application for a Development Permit for property located at 7920 Donaldson Drive, legally described as Lot 1, Block 14, D.L. 520, S.D.Y.D., Plan KAP1339, to place two storage containers with a roof overtop on the property. The property is 0.195 hectares (0.482 acres) in size.

The subject property is located in the Light Industrial Development Permit Area, and prior to acquiring a building permit, the owner of a property that is located in a Development Permit Area must apply for and receive approval of a Development Permit.

The zoning of the property is I-2 (General Industrial) and storage containers are a permitted use in this zone. The property is connected to City water and has one septic system. The City previously received an application for Development Permit for subdivision of the property, which was not granted because the resulting lot size would be too small for required area for septic systems. The property owner undertook substantial costs in site investigation for septic installation and file review with Interior Health Authority.