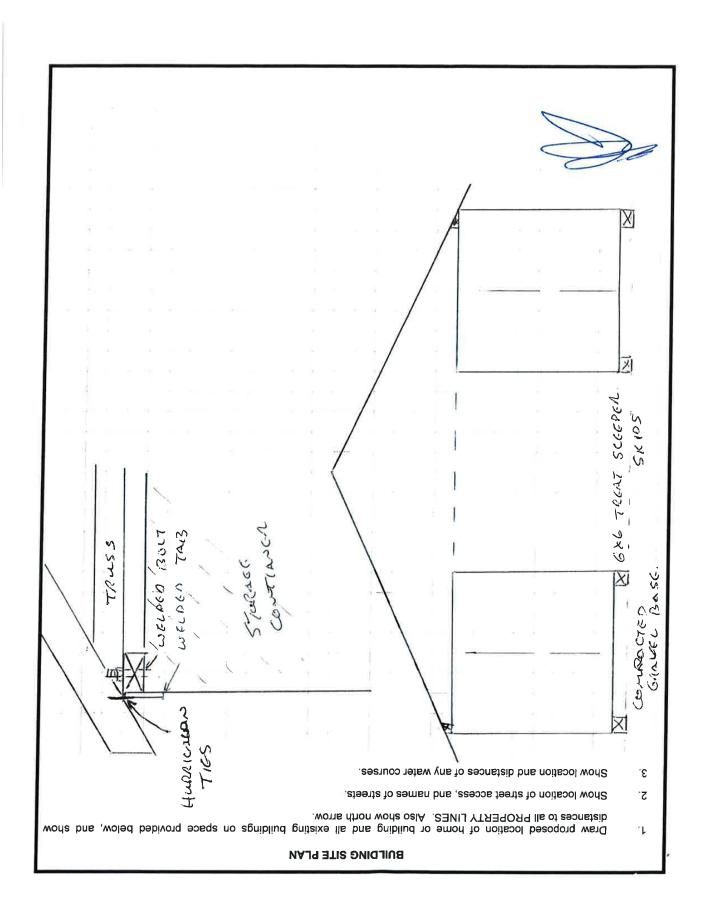

#### **Date Modified:**

2016-08-18

To: Committee of the Whole

From: Manager of Development & Engineering Services

Date: September 6, 2016

Subject: Development Permit application to place two sea cans with a roof overtop on

property located at 7920 Donaldson Drive

#### Recommendation:

RESOLVED THAT the Committee of the Whole recommends to Council that they receive the report and approve the Development Permit application for property legally described as Lot 1, Block 14, D.L. 520, Plan KAP1339, located at 7920 Donaldson Drive subject to compliance with City bylaws and in substantial compliance with plans presented in the application and refer the report to the September 6, 2016 Regular Meeting of Council, for decision; and further

**RESOLVED THAT** the Committee of the Whole recommends to Council that they waive the Development Permit fee of \$200.

BACKGROUND: The City has received an application for a Development Permit for property located at 7920 Donaldson Drive, legally described as Lot 1, Block 14, D.L. 520, S.D.Y.D., Plan KAP1339, to place two storage containers with a roof overtop on the property. The property is 0.195 hectares (0.482 acres) in size.

The subject property is located in the Light Industrial Development Permit Area, and prior to acquiring a building permit, the owner of a property that is located in a Development Permit Area must apply for and receive approval of a Development Permit.

Attachments: - development permit application;

- building site plan and location and look of the storage unit;

- Parcel Report showing the location of existing buildings;

- Zoning map of the subject property;

- Land Use Map;

- Development Permit Area Map;

- Site Profile;

- excerpts from the SCP and I-2 zone regulations and uses; and

- excerpts from the Local Government Act.