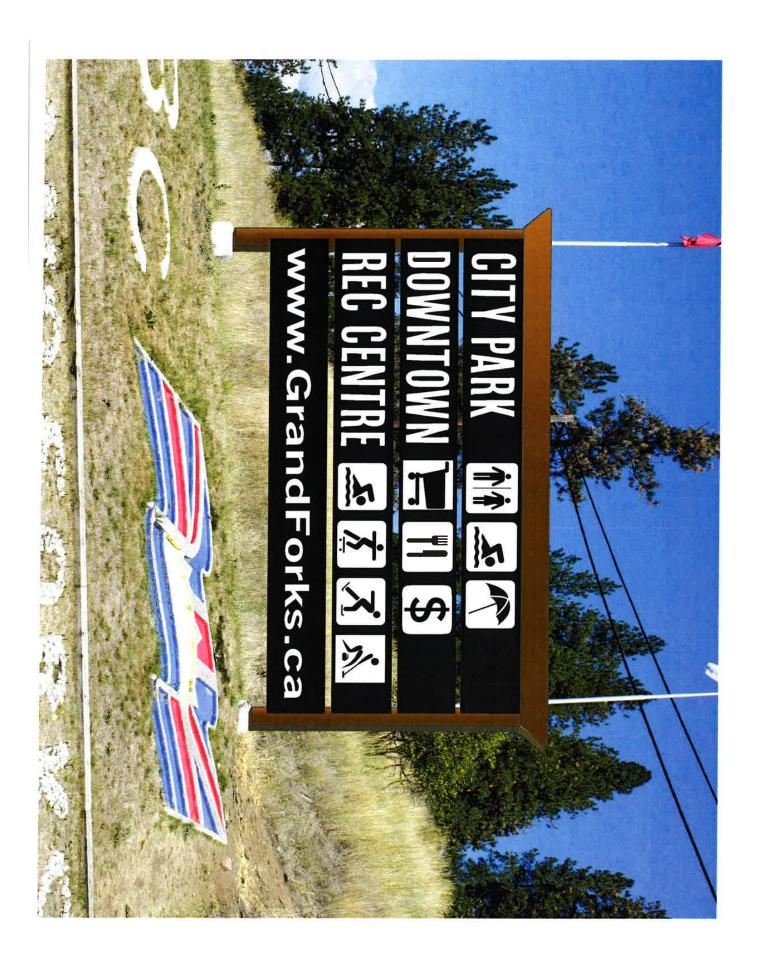

Phase 1: Four signs will be built along Highway 3, two on the approach to town (east and west entry points), and two downtown. Areas that are included on the signs are key City owned amenities like public washrooms, City park, beach, Municipal campground and spray park and of course the downtown core. Signs on the approach to town will alert travelers to these amenities. The two in town will have directional arrows prompting travelers to turn into town. The community sign project will follow design guidelines to ensure adherence with the City brand and to provide consistent visual cues. Following the design guidelines will create a cohesive community identity and make wayfinding easier for visitors. The desired timeline is for the project to be complete by November 2016.

## Proposed Wayfinding Sign Locations September 2016

Spraggett

Overwaitea and Gyro

Expo

- COMMITTEE OF THE WHOLE -

To:

Mayor and Council

From: