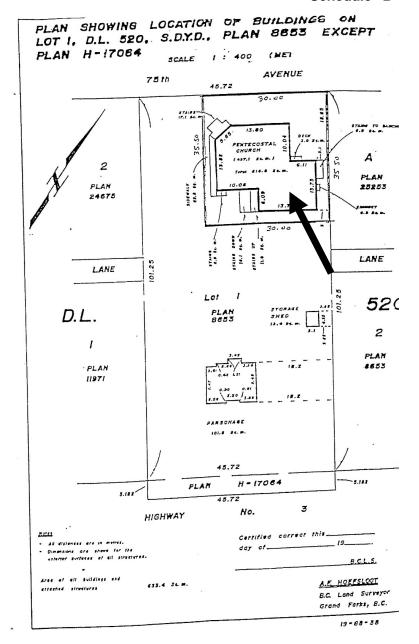

#### Recommendation:

RESOLVED THAT the Committee of the Whole recommends to Council that they receive the report and approve the Development Permit application for property legally described as Lot 1, Block 14, D.L. 520, Plan KAP1339, located at 7920 Donaldson Drive subject to compliance with City bylaws and in substantial compliance with plans presented in the application and refer the report to the September 6, 2016 Regular Meeting of Council, for decision; and further

**RESOLVED THAT** the Committee of the Whole recommends to Council that they waive the Development Permit fee of \$200.

BACKGROUND: The City has received an application for a Development Permit for property located at 7920 Donaldson Drive, legally described as Lot 1, Block 14, D.L. 520, S.D.Y.D., Plan KAP1339, to place two storage containers with a roof overtop on the property. The property is 0.195 hectares (0.482 acres) in size.

The subject property is located in the Light Industrial Development Permit Area, and prior to acquiring a building permit, the owner of a property that is located in a Development Permit Area must apply for and receive approval of a Development Permit.

The zoning of the property is I-2 (General Industrial) and storage containers are a permitted use in this zone. The property is connected to City water and has one septic system. The City previously received an application for Development Permit for subdivision of the property, which was not granted because the resulting lot size would be too small for required area for septic systems. The property owner undertook substantial costs in site investigation for septic installation and file review with Interior Health Authority.