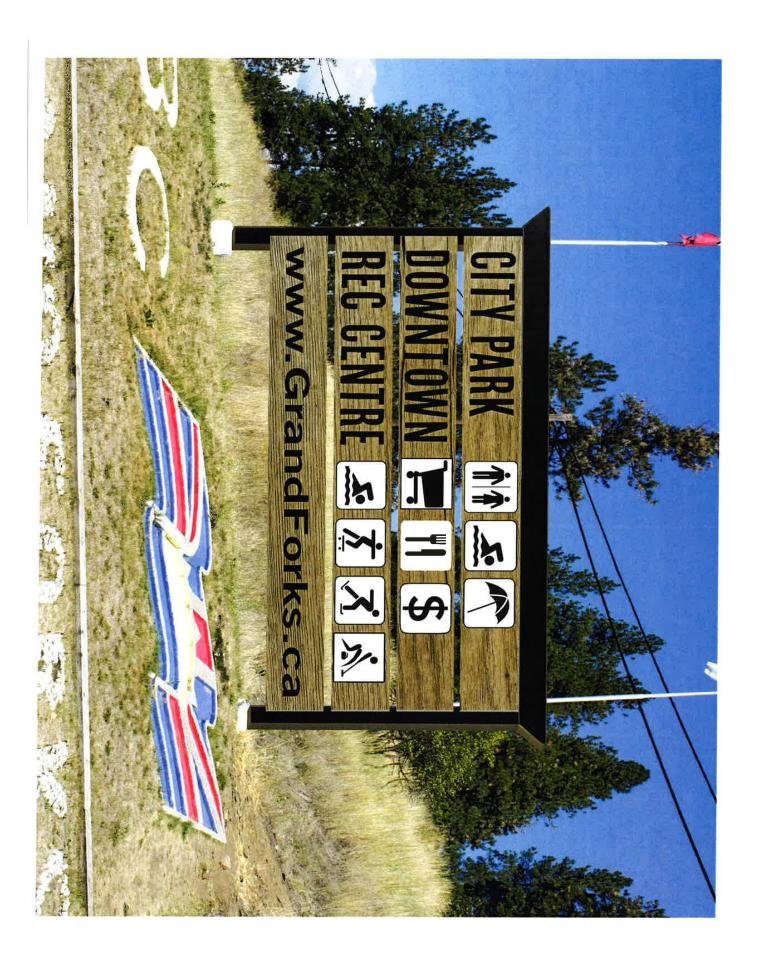

Phase 1: Four signs will be built along Highway 3, two on the approach to town (east and west entry points), and two downtown. Areas that are included on the signs are key City owned amenities like public washrooms, City park, beach, Municipal campground and spray park and of course the downtown core. Signs on the approach to town will alert travelers to these amenities. The two in town will have directional arrows prompting travelers to turn into town. The community sign project will follow design guidelines to ensure adherence with the City brand and to provide consistent visual cues. Following the design guidelines will create a cohesive community identity and make wayfinding easier for visitors. The desired timeline is for the project to be complete by November 2016.

## Proposed Wayfinding Sign Locations September 2016

Spraggett

Overwaitea and Gyro

Expo

- COMMITTEE OF THE WHOLE -

To:

Mayor and Council

From: