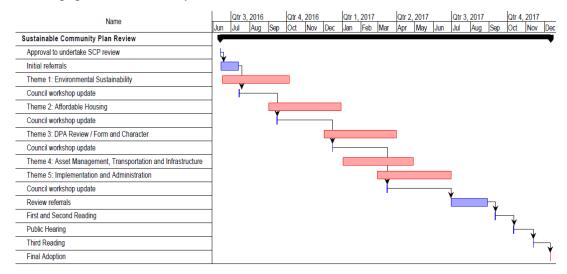

DATE: September 6, 2016

TO: **Committee of the Whole** 

FROM: Manager of Development and Engineering

**Sustainable Community Plan Update Status Report** SUBJECT:

Background: At the June 13, 2016 Regular Meeting, Council directed staff to "undertake a 5-year review of the Sustainable Community Plan (SCP) and authorize[d] staff to proceed with a public and stakeholder engagement program as per the statutory requirements and best management practices." This memo provides an update on progress and key findings based on community meetings, technical discussions, and staff research.

The five key themes identified for the SCP review include:

- 1. Environmental Sustainability
- 2. Affordable Housing
- 3. Development Permit Areas
- 4. Asset Management, Transportation, and Infrastructure
- 5. Implementation and Administration

The proposed timeline extends from June 2016 through December 2017, and planning and engagement is currently on schedule:

Community Engagement: On June 16, the City held an open house to introduce the topics of the Sustainable Community Plan (SCP) update to the public and to invite discussion about Theme 1 (environmental sustainability). In total, 42 participants attended the open house, many of whom stayed for over an hour to study the panels and discuss themes with staff and attending council members.

Planned Engagement: Staff is planning for the following upcoming technical meetings, Council workshop and community outreach:

- Full report and Council workshop on Theme 1 findings and recommendations for SCP amendments, October 11 COTW
- Food Security & Urban Agriculture Discussion Department Staff to meet with Agricultural Society and other stakeholders to review urban agriculture and food security issues and identify objectives and policies to support in the SCP update
- Theme 2 Affordable Housing Workshop tentatively scheduled for late October
- 'Big Ideas' Open House structured open house tentatively scheduled for late November. Presentations and sharing of ideas to generate discussion and feedback about big community projects with a long-term impact.