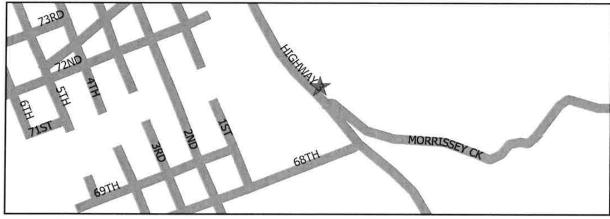

## Proposed Wayfinding Sign Locations September 2016

Spraggett

Overwaitea and Gyro

Expo

- COMMITTEE OF THE WHOLE -

To:

Mayor and Council

From: