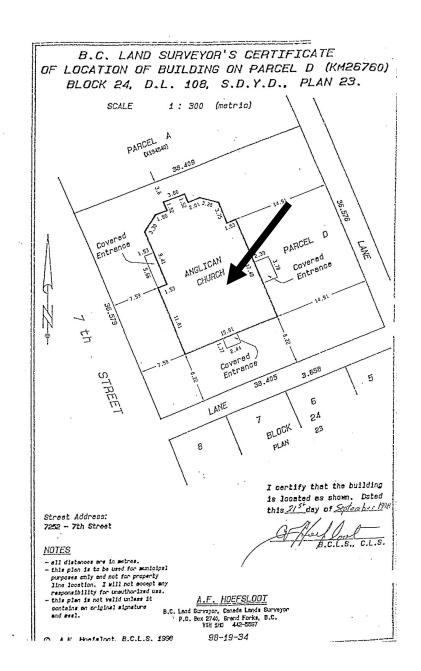

#### **Date Modified:**

2016-08-18

To: Committee of the Whole

From: Manager of Development & Engineering Services

Date: September 6, 2016

Subject: Development Permit application to place two sea cans with a roof overtop on

property located at 7920 Donaldson Drive

#### Recommendation:

RESOLVED THAT the Committee of the Whole recommends to Council that they receive the report and approve the Development Permit application for property legally described as Lot 1, Block 14, D.L. 520, Plan KAP1339, located at 7920 Donaldson Drive subject to compliance with City bylaws and in substantial compliance with plans presented in the application and refer the report to the September 6, 2016 Regular Meeting of Council, for decision; and further

**RESOLVED THAT** the Committee of the Whole recommends to Council that they waive the Development Permit fee of \$200.

BACKGROUND: The City has received an application for a Development Permit for property located at 7920 Donaldson Drive, legally described as Lot 1, Block 14, D.L. 520, S.D.Y.D., Plan KAP1339, to place two storage containers with a roof overtop on the property. The property is 0.195 hectares (0.482 acres) in size.

The subject property is located in the Light Industrial Development Permit Area, and prior to acquiring a building permit, the owner of a property that is located in a Development Permit Area must apply for and receive approval of a Development Permit.

The zoning of the property is I-2 (General Industrial) and storage containers are a permitted use in this zone. The property is connected to City water and has one septic system. The City previously received an application for Development Permit for subdivision of the property, which was not granted because the resulting lot size would be too small for required area for septic systems. The property owner undertook substantial costs in site investigation for septic installation and file review with Interior Health Authority.

Attachments: - development permit application;

- building site plan and location and look of the storage unit;

- Parcel Report showing the location of existing buildings;

- Zoning map of the subject property;

- Land Use Map;

- Development Permit Area Map;

- Site Profile;

- excerpts from the SCP and I-2 zone regulations and uses; and

- excerpts from the Local Government Act.