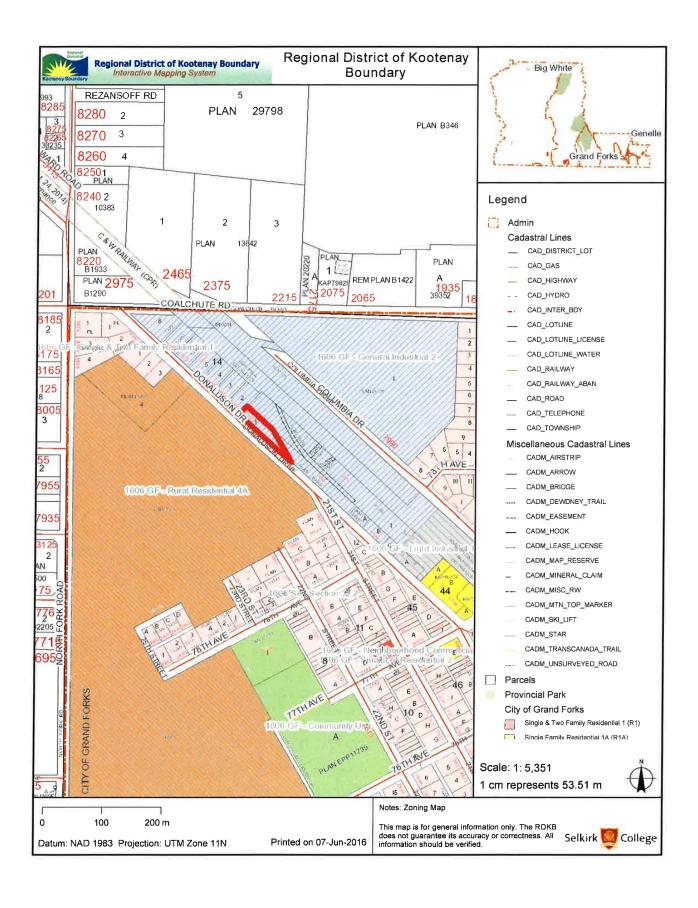

**RESOLVED THAT** the Committee of the Whole recommends to Council that they waive the Development Permit fee of \$200.

BACKGROUND: The City has received an application for a Development Permit for property located at 7920 Donaldson Drive, legally described as Lot 1, Block 14, D.L. 520, S.D.Y.D., Plan KAP1339, to place two storage containers with a roof overtop on the property. The property is 0.195 hectares (0.482 acres) in size.

The subject property is located in the Light Industrial Development Permit Area, and prior to acquiring a building permit, the owner of a property that is located in a Development Permit Area must apply for and receive approval of a Development Permit.

The zoning of the property is I-2 (General Industrial) and storage containers are a permitted use in this zone. The property is connected to City water and has one septic system. The City previously received an application for Development Permit for subdivision of the property, which was not granted because the resulting lot size would be too small for required area for septic systems. The property owner undertook substantial costs in site investigation for septic installation and file review with Interior Health Authority.