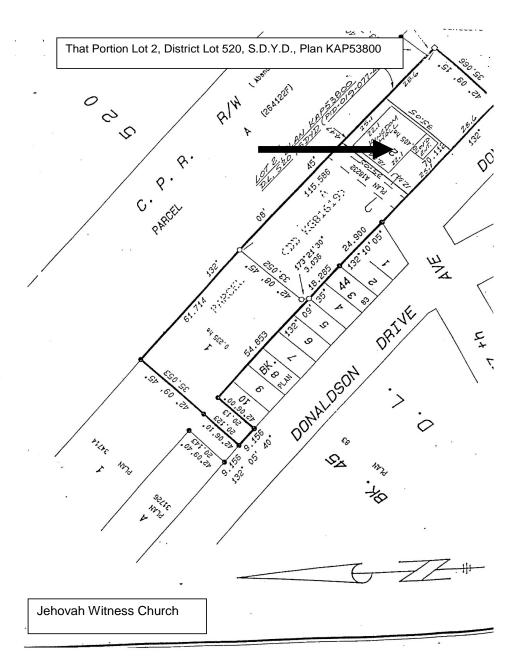

property located at 7920 Donaldson Drive

#### Recommendation:

RESOLVED THAT the Committee of the Whole recommends to Council that they receive the report and approve the Development Permit application for property legally described as Lot 1, Block 14, D.L. 520, Plan KAP1339, located at 7920 Donaldson Drive subject to compliance with City bylaws and in substantial compliance with plans presented in the application and refer the report to the September 6, 2016 Regular Meeting of Council, for decision; and further

**RESOLVED THAT** the Committee of the Whole recommends to Council that they waive the Development Permit fee of \$200.

BACKGROUND: The City has received an application for a Development Permit for property located at 7920 Donaldson Drive, legally described as Lot 1, Block 14, D.L. 520, S.D.Y.D., Plan KAP1339, to place two storage containers with a roof overtop on the property. The property is 0.195 hectares (0.482 acres) in size.

The subject property is located in the Light Industrial Development Permit Area, and prior to acquiring a building permit, the owner of a property that is located in a Development Permit Area must apply for and receive approval of a Development Permit.

The zoning of the property is I-2 (General Industrial) and storage containers are a permitted use in this zone. The property is connected to City water and has one septic system. The City previously received an application for Development Permit for subdivision of the property, which was not granted because the resulting lot size would be too small for required area for septic systems. The property owner undertook substantial costs in site investigation for septic installation and file review with Interior Health Authority.