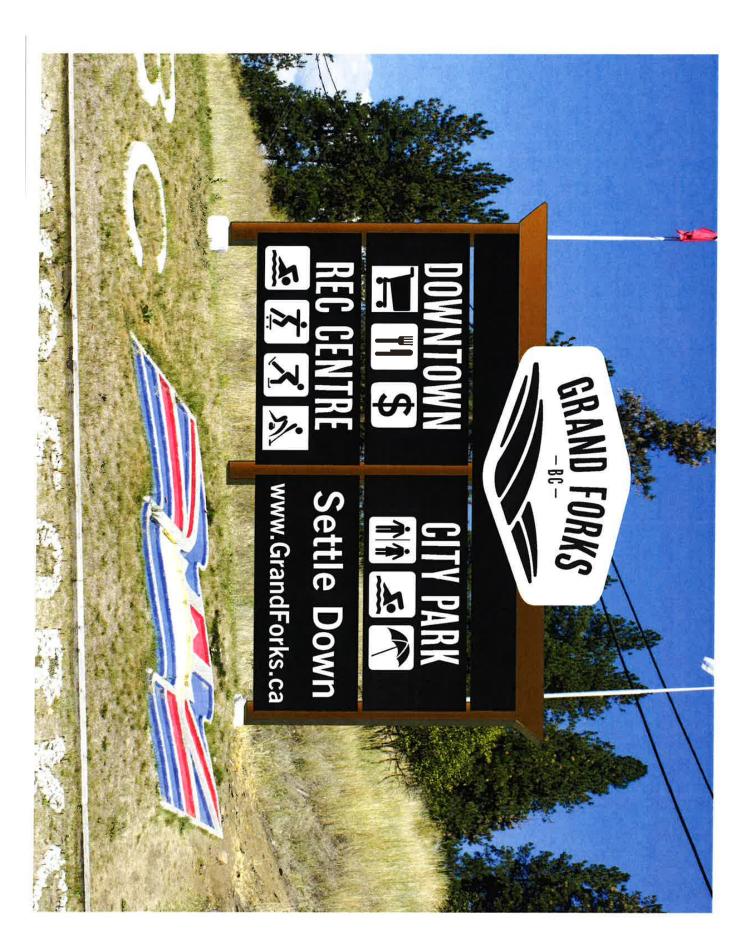

Community Signs Project

Recommendation:

RESOLVED THAT COTW recommends that Council receive the Community Signs Project report and refer to the

September 19, 2016 Regular Meeting for decision.

BACKGROUND: The community signs project aims to get cars to turn off of the highway and into town. Increasing the number of vehicles that come into town as opposed to only stopping along Central Avenue or driving through will help local businesses by exposing them to more customers. With over a half million vehicles travelling through Boundary Country on Highway 3 every year, the Central Avenue must give visitors a compelling reason to stop in Grand Forks. The top reasons to stop while traveling are to get gas, to use the washroom, and to eat. While some businesses are visible from Central Avenue, many amenities are further into town.

If the community's amenities are easy to find, visitors will end up spending more time and more money at local business. Not only for visitors, by putting key amenities on signs it gives locals an easy answer if they are asked to recommend something to do in the community and how to find it. Trail and Kelowna both have wayfinding signs designed to reflect their community features and used to increase traffic to local businesses. While their design strategies differed, they both tried to create a distinct visual identity in addition to the functional element of the signs.

Phase 1: Four signs will be built along Highway 3, two on the approach to town (east and west entry points), and two downtown. Areas that are included on the signs are key City owned amenities like public washrooms, City park, beach, Municipal campground and spray park and of course the downtown core. Signs on the approach to town will alert travelers to these amenities. The two in town will have directional arrows prompting travelers to turn into town. The community sign project will follow design guidelines to ensure adherence with the City brand and to provide consistent visual cues. Following the design guidelines will create a cohesive community identity and make wayfinding easier for visitors. The desired timeline is for the project to be complete by November 2016.

Phase 2: Section 10 of the Sustainable Community Plan sets the policy of promoting a 'gateway' from Highway 3 to the City Centre. The signs will support this goal by enhancing existing motivations for vehicles to exit the highway corridor. Wayfinding signs are also an action under the "Support the health, growth, and retention of existing business" strategic project of the Economic Growth strategic priority. With an easier wayfinding experience and more reasons to leave the highway, visitors will spend more time and money in Grand Forks.

## Proposed Wayfinding Sign Locations September 2016

Spraggett

Overwaitea and Gyro

Expo

- COMMITTEE OF THE WHOLE -

To:

Mayor and Council

From: