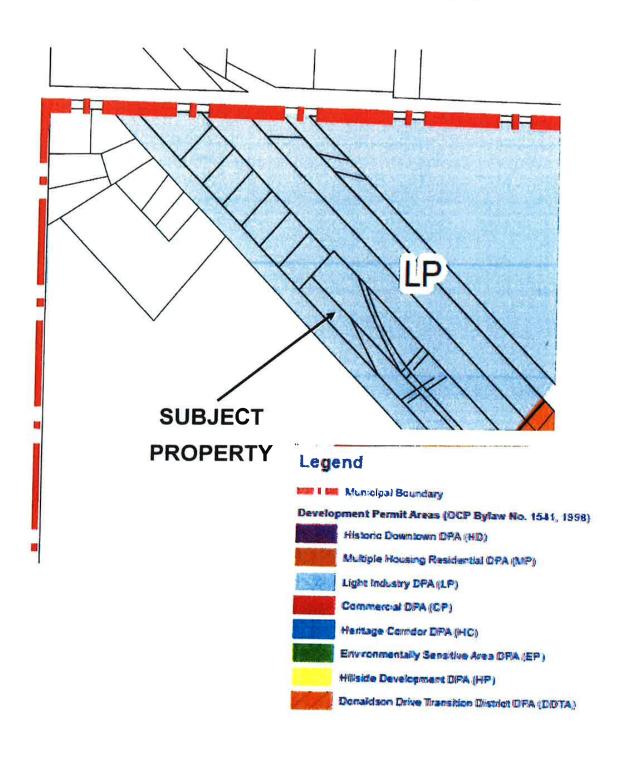

The subject property is located in the Light Industrial Development Permit Area, and prior to acquiring a building permit, the owner of a property that is located in a Development Permit Area must apply for and receive approval of a Development Permit.

The zoning of the property is I-2 (General Industrial) and storage containers are a permitted use in this zone. The property is connected to City water and has one septic system. The City previously received an application for Development Permit for subdivision of the property, which was not granted because the resulting lot size would be too small for required area for septic systems. The property owner undertook substantial costs in site investigation for septic installation and file review with Interior Health Authority.

Attachments: - development permit application;

- building site plan and location and look of the storage unit;

- Parcel Report showing the location of existing buildings;

- Zoning map of the subject property;

- Land Use Map;

- Development Permit Area Map;

- Site Profile;

- excerpts from the SCP and I-2 zone regulations and uses; and

- excerpts from the Local Government Act.