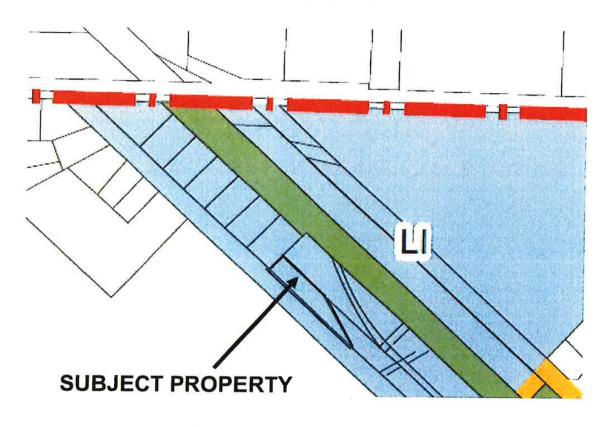

The subject property is located in the Light Industrial Development Permit Area, and prior to acquiring a building permit, the owner of a property that is located in a Development Permit Area must apply for and receive approval of a Development Permit.

The zoning of the property is I-2 (General Industrial) and storage containers are a permitted use in this zone. The property is connected to City water and has one septic system. The City previously received an application for Development Permit for subdivision of the property, which was not granted because the resulting lot size would be too small for required area for septic systems. The property owner undertook substantial costs in site investigation for septic installation and file review with Interior Health Authority.