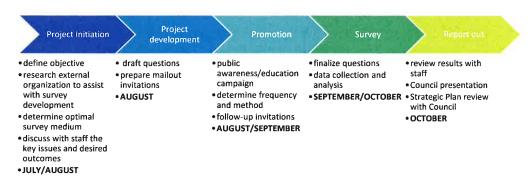

Citizen Satisfaction Survey

Fiscal Accountability 🗾 Economic Growth 🤝 Community Engagement

Community Liveability

The City is undertaking a citizen satisfaction survey.

WHY: The survey is intended to increase the effectiveness of Council's decision making and will help gauge the level of satisfaction of residents in regard to City services and to ensure that Council's strategic plan aligns with the priorities of the community.

**OBJECTIVE:** The survey intends to engage a representative sample of residents, to determine actionable steps (and adjust work plans where needed) to meet public expectations and understand public perspectives about the key questions:

- Are the current services meeting the needs of the community?
- Are services affordable, today and into the future?
- Do citizens believe City services protect and enhance the environment?
- Are risks to service delivery being managed?
- Does the community perceive value for money in the services being delivered?
- Is the City adapting to be able to meet the needs of the community in the future?